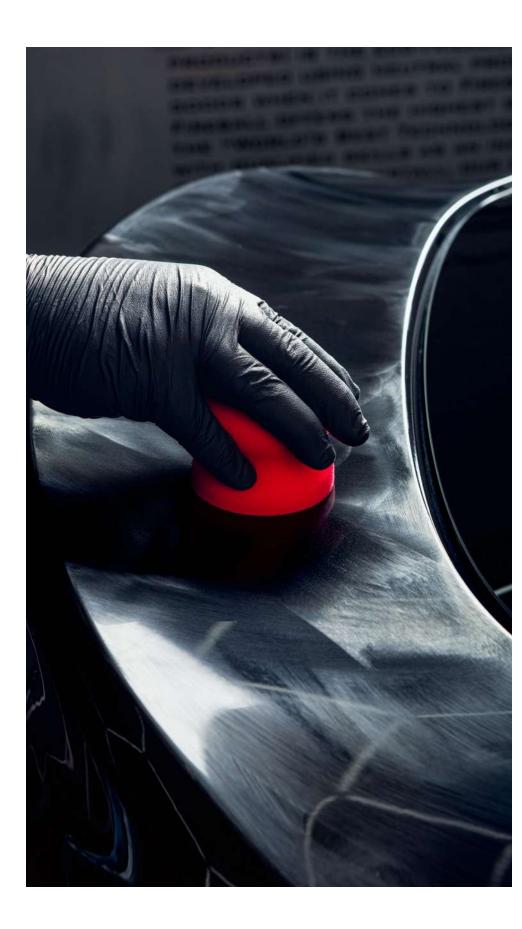

# **APPLICATORS**

Our applicators are designed to be paired with various products for various applications. Each foam applicator is contoured for different surfaces and lay an even application. Made of high density foam, it eliminates product absorbing into the applicator, which intern reduces product waste.

The suede applicator sheets and the foam applicator block are intended to be paired for ceramic coatings. The unique design on the applicator block has a slit down each side for the suede to slide into, ensuring the product is evenly applied without scratching the surface.

#### **FOAM APPLICATOR BLOCK**

- · Evenly applies coatings w/ **Applicator Sheets**
- Side slit holds suede applicator in place
- Can be reused
- Can be used stand alone for wax application

#### **SUEDE APPLICATOR SHEETS**

- Evenly applies coatings w/ Applicator
- Minimizes scratching
- Safe on other delicate surfaces
- 260 GSM, 80/20 Blend

|             |  |  | _ |
|-------------|--|--|---|
|             |  |  |   |
|             |  |  |   |
|             |  |  |   |
|             |  |  |   |
|             |  |  |   |
|             |  |  |   |
|             |  |  |   |
|             |  |  |   |
|             |  |  |   |
|             |  |  |   |
|             |  |  |   |
|             |  |  |   |
|             |  |  |   |
|             |  |  |   |
|             |  |  |   |
|             |  |  |   |
|             |  |  |   |
|             |  |  |   |
|             |  |  |   |
|             |  |  |   |
|             |  |  |   |
|             |  |  |   |
|             |  |  |   |
|             |  |  |   |
|             |  |  |   |
|             |  |  |   |
|             |  |  |   |
|             |  |  |   |
| <del></del> |  |  | _ |
|             |  |  |   |