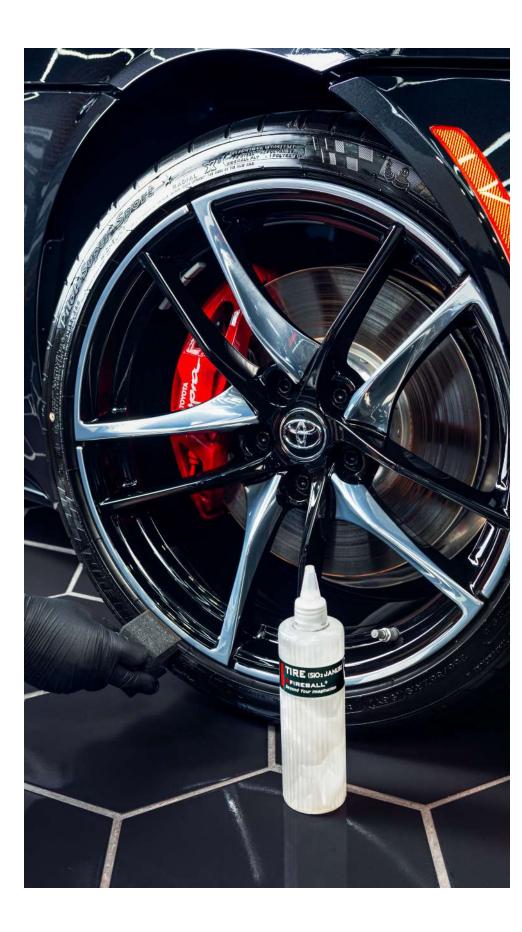

#### SATIN TIRE (SATIN)

Its high content of  $\mathrm{SiO^2}$  allows the surface of the tire to repel dirt, debris, and water for a long lasting shine. The intensive hydrophobic properties can withstand multiple washes while preventing uv fading and browning. It can also be used on unpainted plastics & exterior rubber trims.

#### HIGH GLOSS TIRE (GLOSS)

Its high content of  $SiO_2$  allows the surface of the tire to repel dirt, debris, and water for a long–lasting shine. The intense hydrophobic properties can withstand multiple washes while preventing uv fading and browning. Tire Gloss bonds to the rubber with its self–leveling properties allowing longer lasting protection. Once fully cured, it can be layered with other Fireball Tire Dressing products. It can also be used on unpainted plastics & exterior rubber trims.

#### TIRE (JANUS)

Tire Janus has self – leveling properties that leave behind a smooth, pearlescent finish. The pearlescent, metallic finish enhances the look of the tire and even changes in different lighting environments. Its high content of SiO2 allows the surface of the tire to repel dirt, debris, and water for a long lasting shine. The intensive hydrophobic properties can withstand multiple washes while preventing uv fading and browning. It can also be used on unpainted plastics & exterior rubber trims.