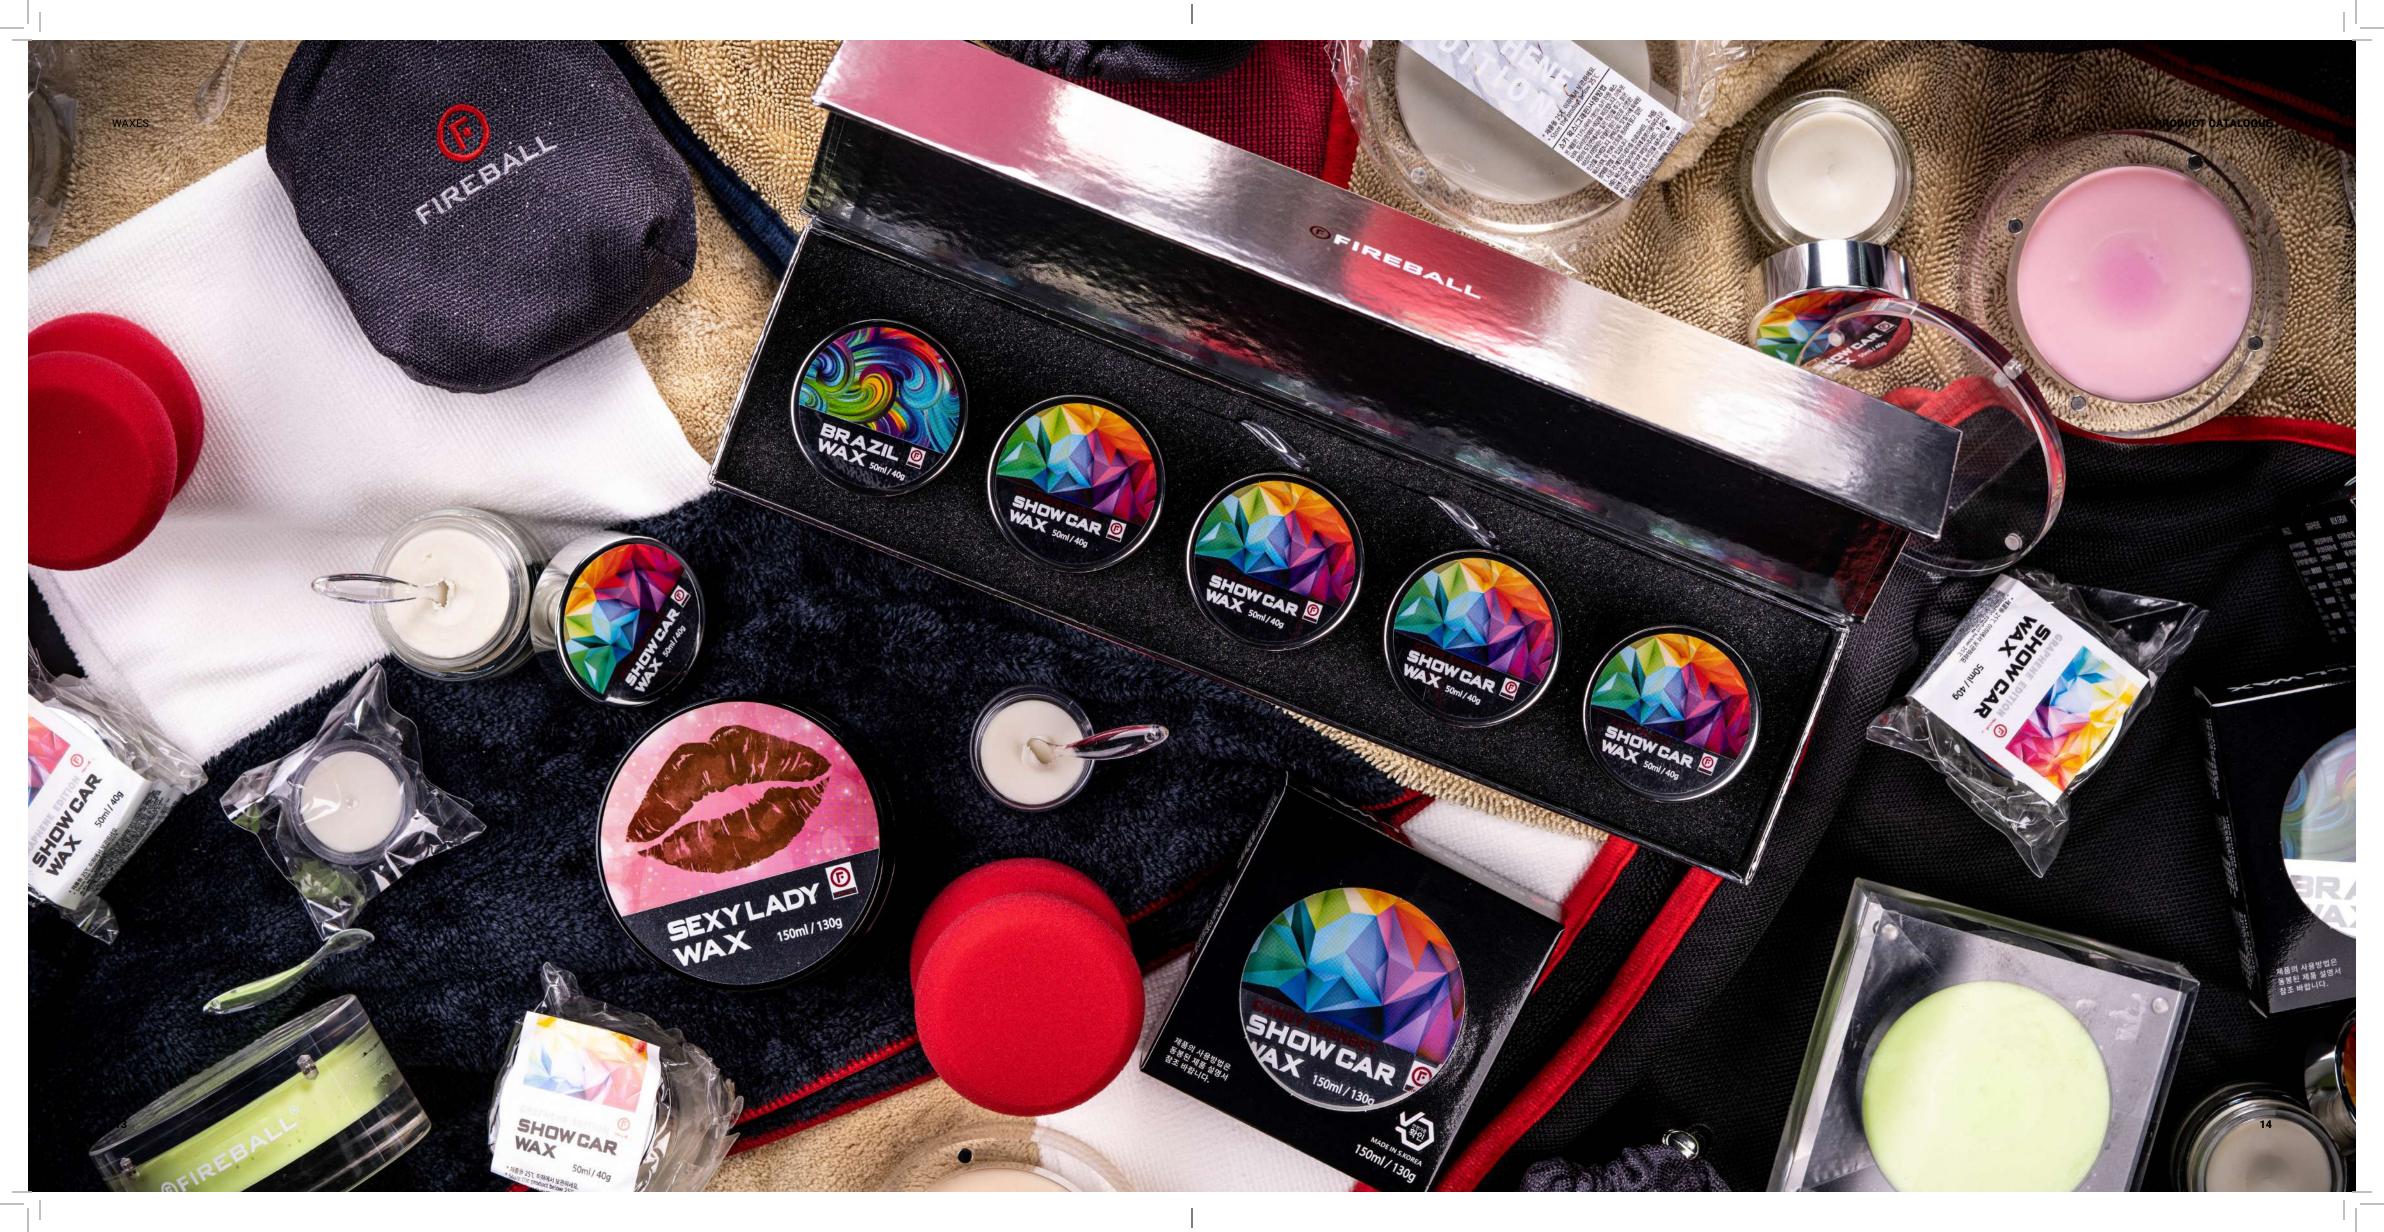

WAXES PRODUCT CATALOGUE

# **LUXURY CAR WAX**

Fireball Show Car Waxes are hand – crafted for enthusiasts that demand perfection. The luxury paste wax protects your vehicle against elements caused from daily driving; such as water spots, stains, contamination, and uv solar rays. Fireball Waxes are infused with silicon dioxide (SiO<sub>2</sub>) technology that enhance the shine, gloss and color depth of your vehicle.

Fireball Waxes are developed with the world's highest quality paste wax. Our extremely easy—to—use wax creates the ultimate application experience. Show car waxes can be applied to all vehicles; old and new to create a durable layer of protection. The perfect selection for any luxury and exotic vehicles that demand the highest quality for brilliant shine and slickness with durable protection.

#### **BLACK EDITION**

Black Edition Waxes come in 150ml premium black containers. Wax applicator included in box.

#### INCLUDES:

Alien Blood
Brazil
Butter
Candy Sherbet
Cherry Blossom
Fusion
Ghost
Graphene
Milk Cream
Sexy Lady

The Limited Edition wax set comes in a premium box with a magnetic lid. Included inside is a scoop for application, applicators, and five of our most popular hand – paste waxes.

#### **SPECIAL EDITION WAX KIT**

Our premium handcrafted, hand paste wax sample kit is an excellent way to enhance your vehicle's paint while providing maximum protection with multiple options to choose from. At the core of our formulas are our ultra hydrophobic hand crafted waxes that are poured individually and presented in our glass 50ml jars.

#### INCLUDES:

- Brazil Wax
- Alien Blood
- Candy Sherbet
- Milk Cream
- Graphene Edition

250ml of wax total.

A graphic is displayed on the box to ensure you choose the correct wax for the desired results that you are looking for.