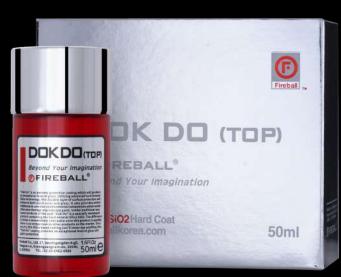

#### 10 - YEAR **DOK DO**

Our state – of – the – art flagship coating suited exclusively to the most skilled, hand picked installers in the world. This coating exceeds 9H hardness and leads the industry in the highest amount of SiO<sub>2</sub>. Dok Do consists of a super hard base coat, topped with a hard chemical resistant & glossy top coat. Dok Do is for prestigious vehicles where no compromise is requested by a customer.

| HARDNESS       |
|----------------|
|                |
| GLOSS          |
|                |
| RESISTANCE     |
|                |
| HYDROPHOBICITY |
|                |

MAINTENANCE PRODUCT CATALOGUE