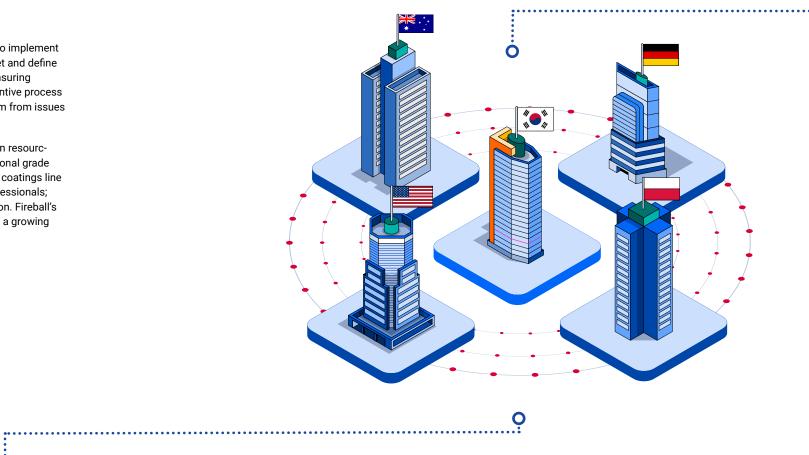

#### **GLOBAL DISTRIBUTION**

Fireball was established in Busan South Korea, and has become one of the largest manufacturers of specialty car detailing products—and we're continually expanding. Increasing production, our factory now exports to countries globally; including Poland, Australia, New Zealand, Canada, Russia, United Kingdom, Singapore, Germany, Pakistan, United States, Puerto Rico, Congo, China, France, Indonesia, Malaysia, Norway, Brazil, Turkey and more to come. Each country locally distributes products to over two thousand installers globally.

Fireball USA's distribution center is operated in Missouri and our Training Headquarters resides just across the border in Kansas. With a wide variety of merchandise, Fireball distributes products nationwide to enthusiasts and certified installers.