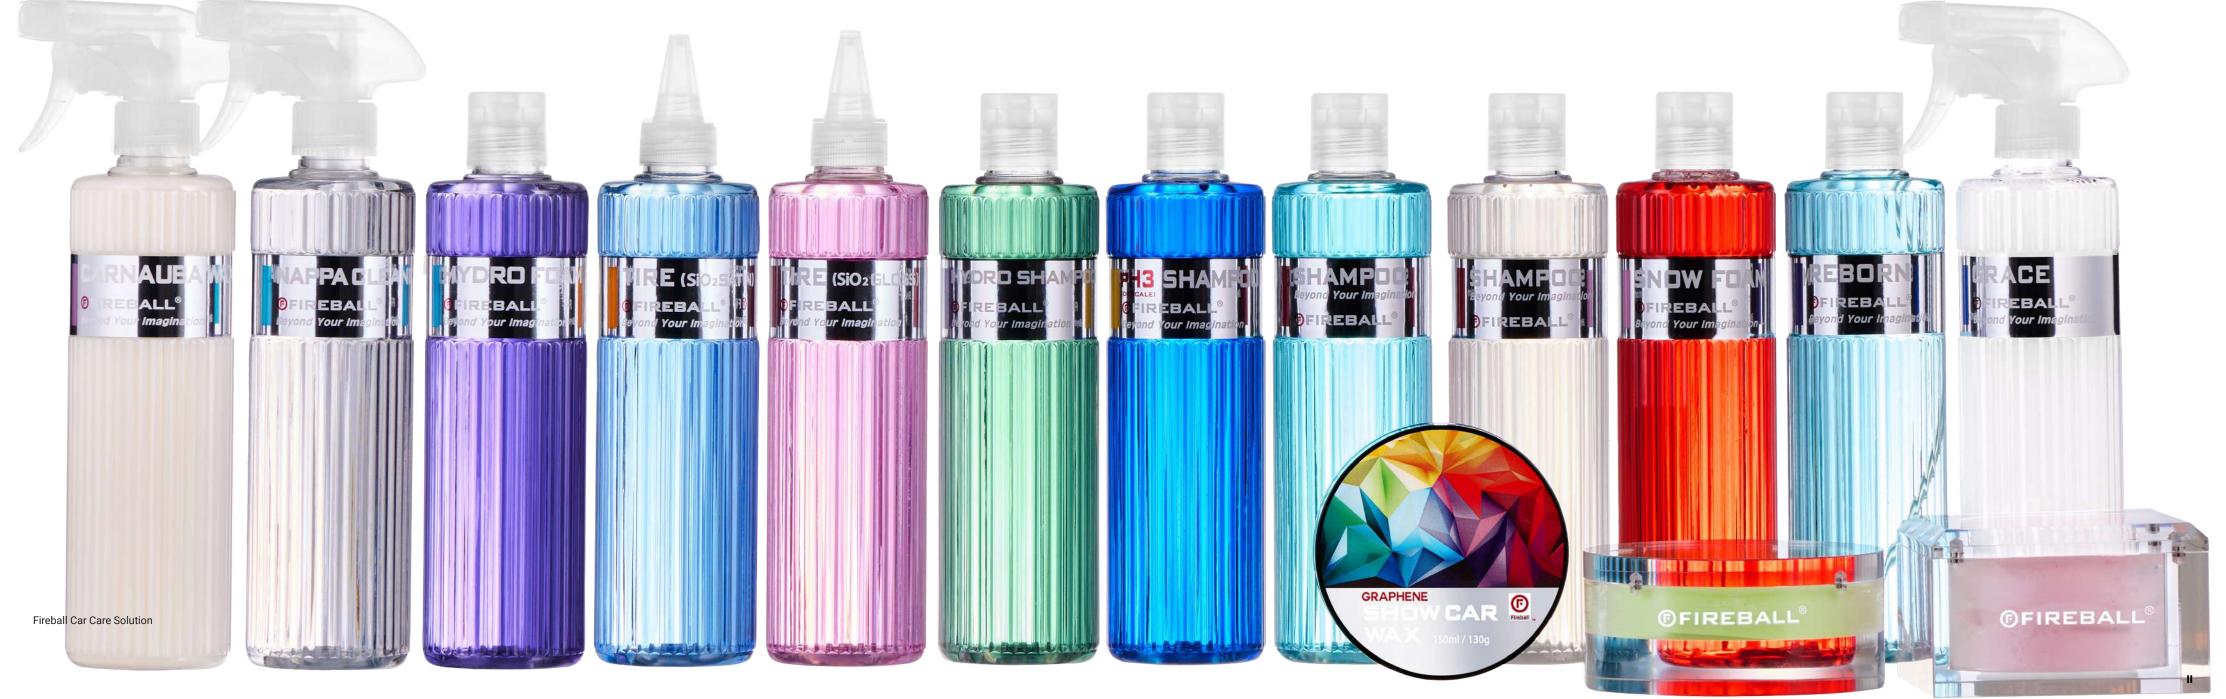

## **CERAMIC SEALANTS**

Fireball's high quality ceramic sealants protect exterior surfaces from harsh environmental elements while enhancing surface clarity. Each sealant product offers unique characteristics.

Our most budget – friendly sealant, Easy Coat, is also the most user – friendly. Delivering outstanding results with minimal effort. Carnauba's quick detailer formula gives surfaces a glowing effect. Pirouette provides increased surface protection from harmful elements with a smooth, glass - like finish and is the recommended product of choice for maintenance on ceramic coated vehicles. Grace supplies the perfect combination of sealant features by uniting increased slickness and hydrophobic properties; with easy – to – use applications and quick detailing capabilities. Nano Coat And Extreme Nano Coat offer a comparable installation; extreme Nano Coat offering a slight increase in performance and protective features.

Ceramic Sealants come in multiple sizes. Ranging from 30ml-20l. Sizes may vary.

\*250ml

500ml

500ml

30ml

Extreme gloss & slickness

both the color and the gloss.

Fireball's Tourbillon is a booster for