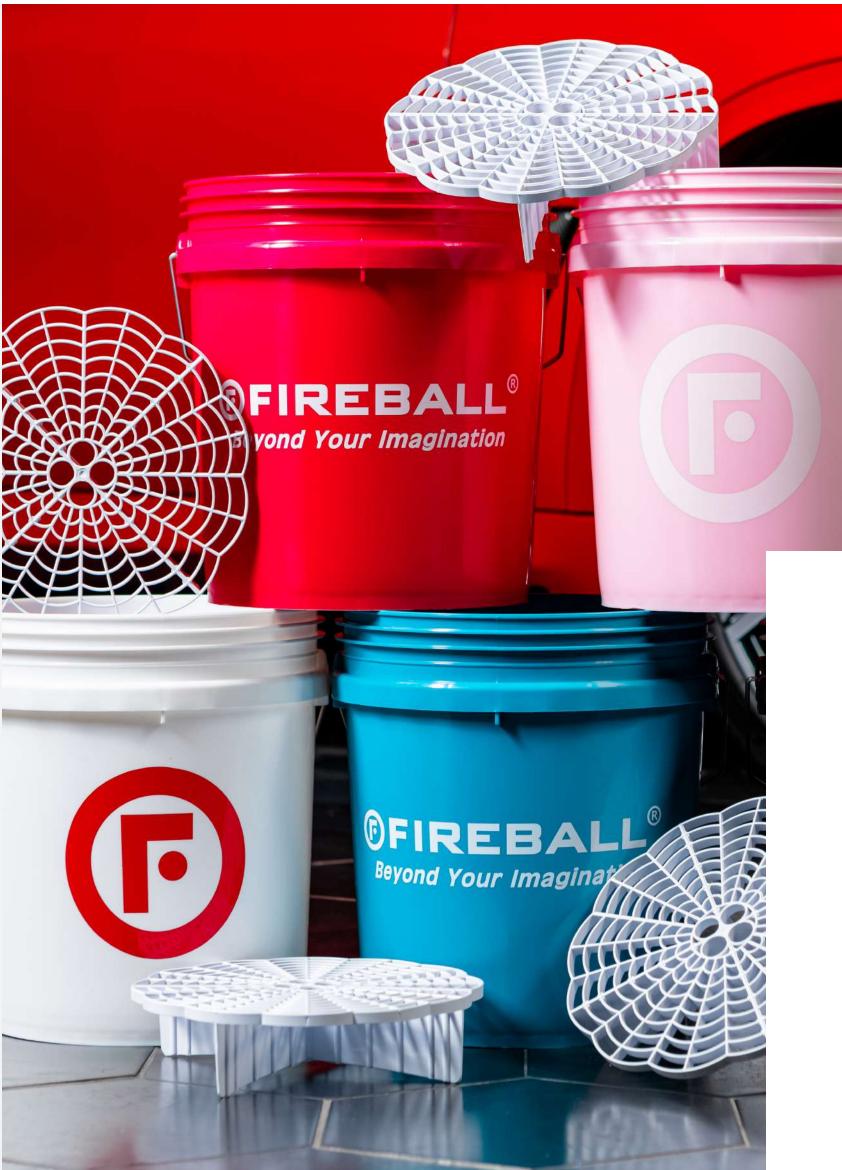

#### **GRIT GUARD**

The Grit Guard is structured to fit firmly into the bottom of a Fireball Wash Bucket preventing any movement from the guard. It simply acts as a filter trap; removing dirt, minerals, grit, mud, and grime from the cleaning mitt. Once dirt settles, the Grit Guard keeps the contaminants at the bottom of the bucket into four quadrants, so the water above the Grit Guard cannot be disturbed. This simple, yet cost effective method, protects painted surfaces from being scratched and saves your paint from swirl marks during hand washing.

#### **PREMIUM WASH BUCKET**

It's time to bring your car wash to the next level with your personal Fireball Wash Bucket. Fireball Buckets are perfectly color coded for the use of the "Three Bucket Method." You can strictly have one color for the washing process, one color for wheels, and one color for rinsing. Choose your colors to ensure your bucket meets all of your detailing needs. Each option comes with a Fireball Logo and holds up to 3.5 gallons of water.