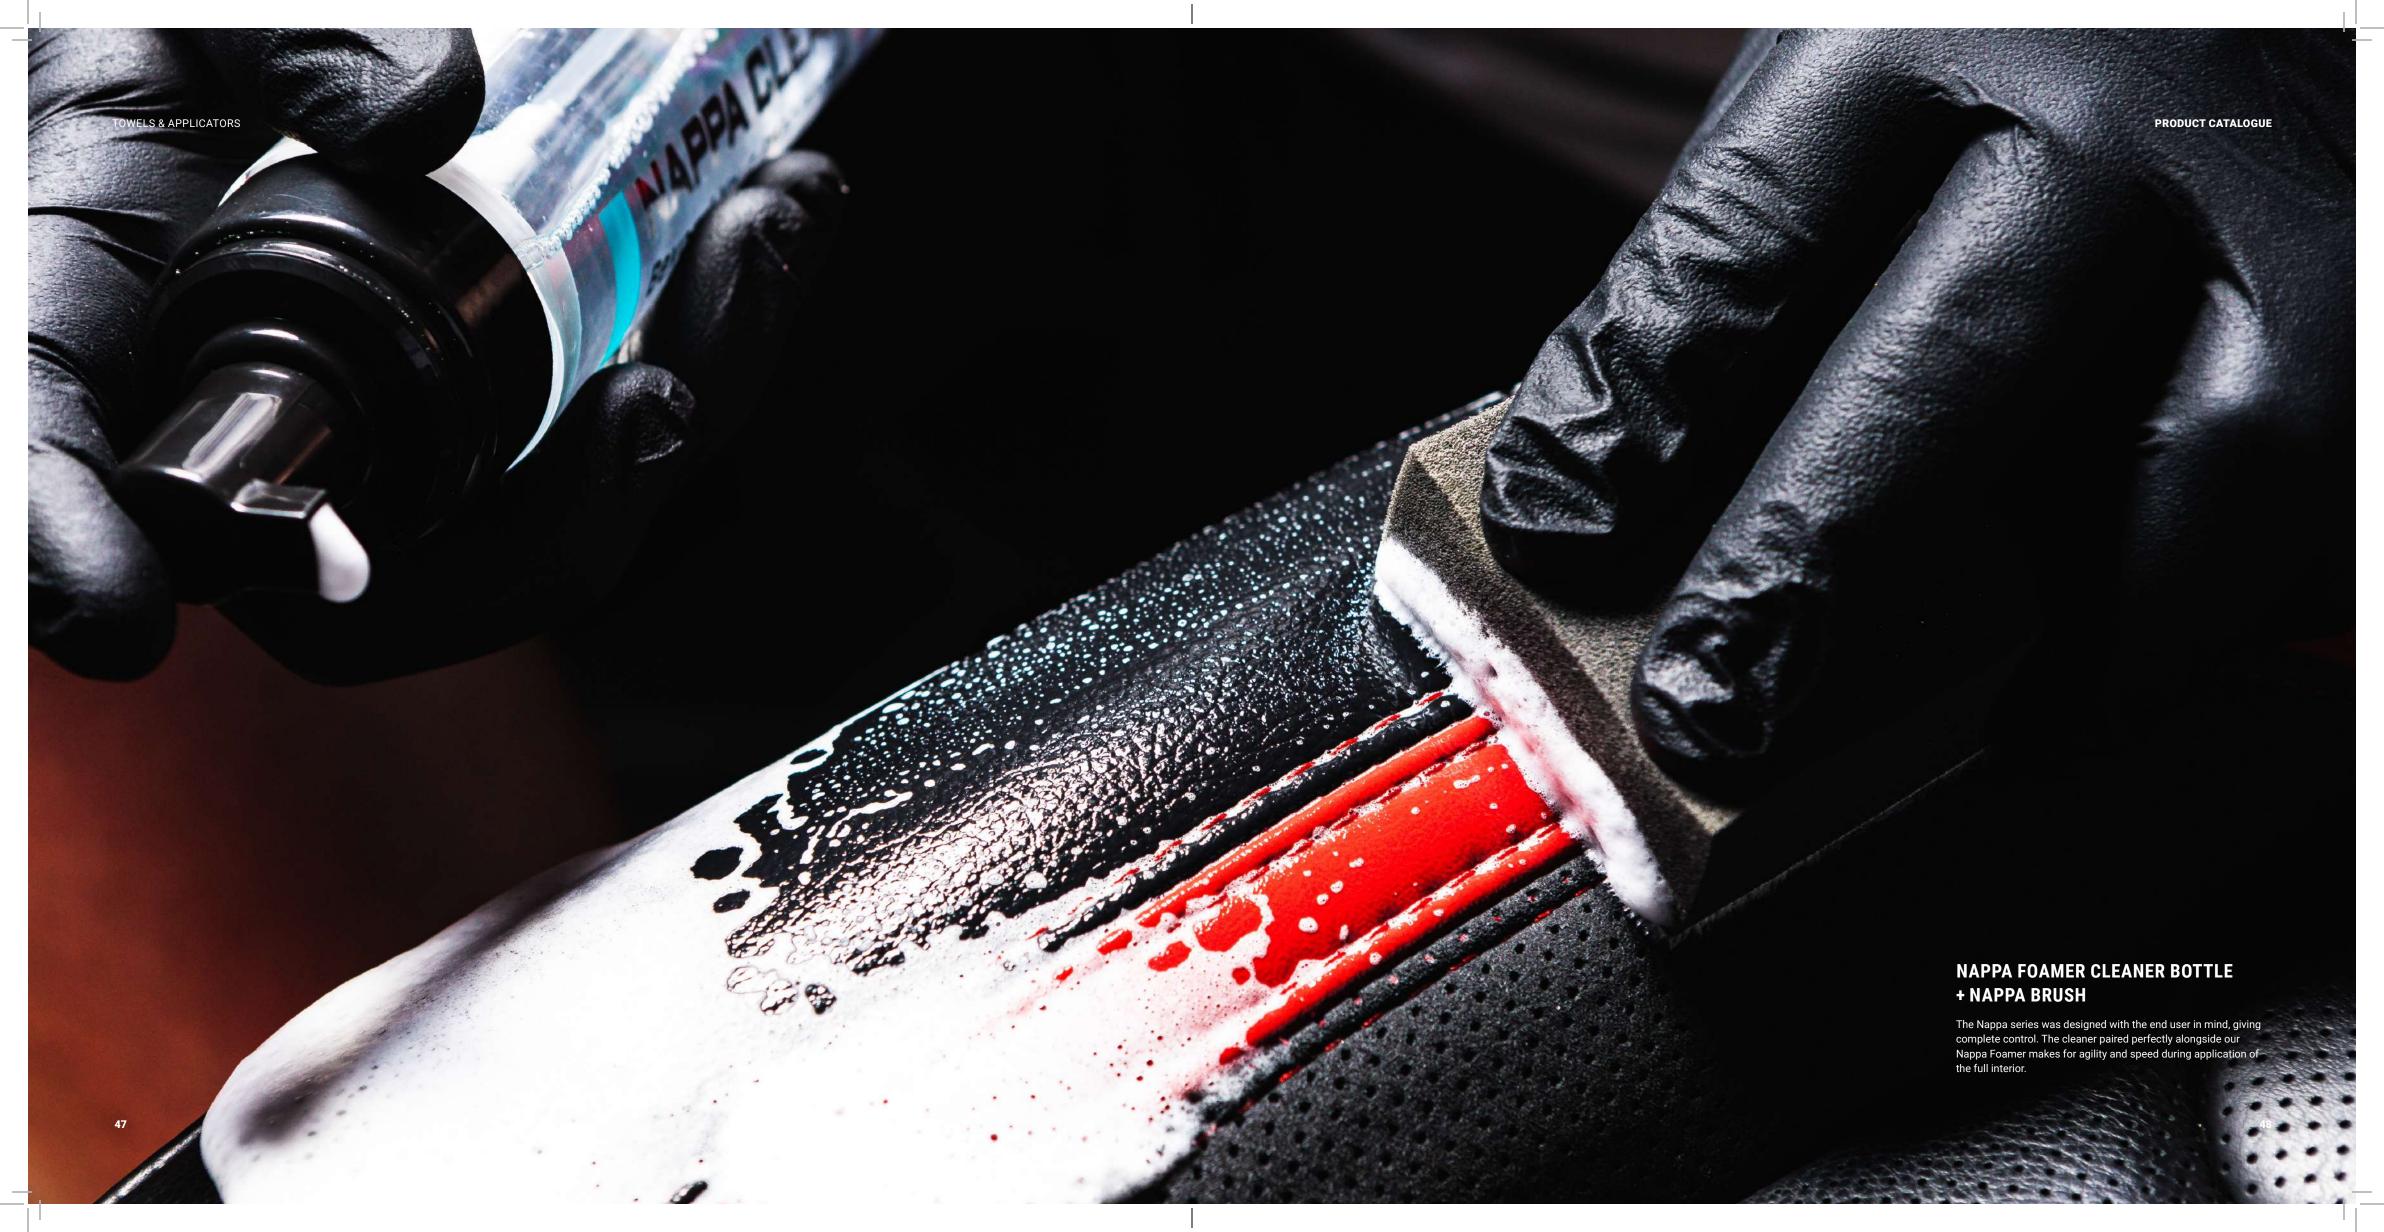

#### NAPPA CLEANER

This powerful decontaminate contains proprietary surfactants to remove dirt without leaving behind an oily residue and restores the surface back to its original, sleek sheen. The innovative blend not only specializes in moisturizing but helps prevent electrostatic build - up and anti-cracking functions. Can be used as a spray or in a foamer bottle.

The Nappa Brush has dense microfiber bristles that easily agitate the product into various cracks and crevices of textured interior plastics and is even safe to use on leather surfaces. The foam inner core of the brush provides a firm grip and added structure while agitating the surfaces for an easy process.