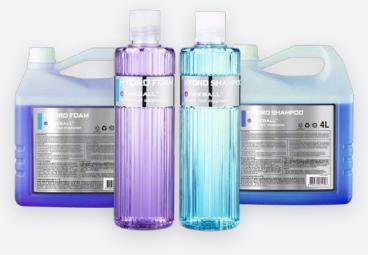

#### **HYDRO SHAMPOO**

Hydro Shampoo combines an automotive shampoo with full nanotechnology protection, providing extreme hydrophobicity, slickness and gloss. Safely washes all exterior surfaces of your vehicle while leaving behind an ultra slick, dedicated layer of protection. This unique formula gently removes contaminants from the vehicle without damaging paintwork. Hydro Shampoo can be used as a stand - alone protection for a vehicle or also as an added top layer for vehicles with existing ceramic coatings, waxes, or sealants. Cut down on time, increase shine, and add protection in one easy step.

#### **HYDRO FOAM**

Hydro Foam combines foam cannon cleaning with full nanotechnology protection, yielding extreme hydrophobicity, slickness, and gloss. Hydro Foam's formula was designed to gently lift dirt from solid surfaces in a safe manner, as well as providing lubrication for washing paint when used properly. Hydro Foam works well when cleaning and re-coating hard-to-reach areas. Hydro Foam is recommended as a post – wash sealant instead of a pre-wash foam. Hydro Foam is designed to work on its own or give an added boost to an existing wax, sealant, or coating layer.