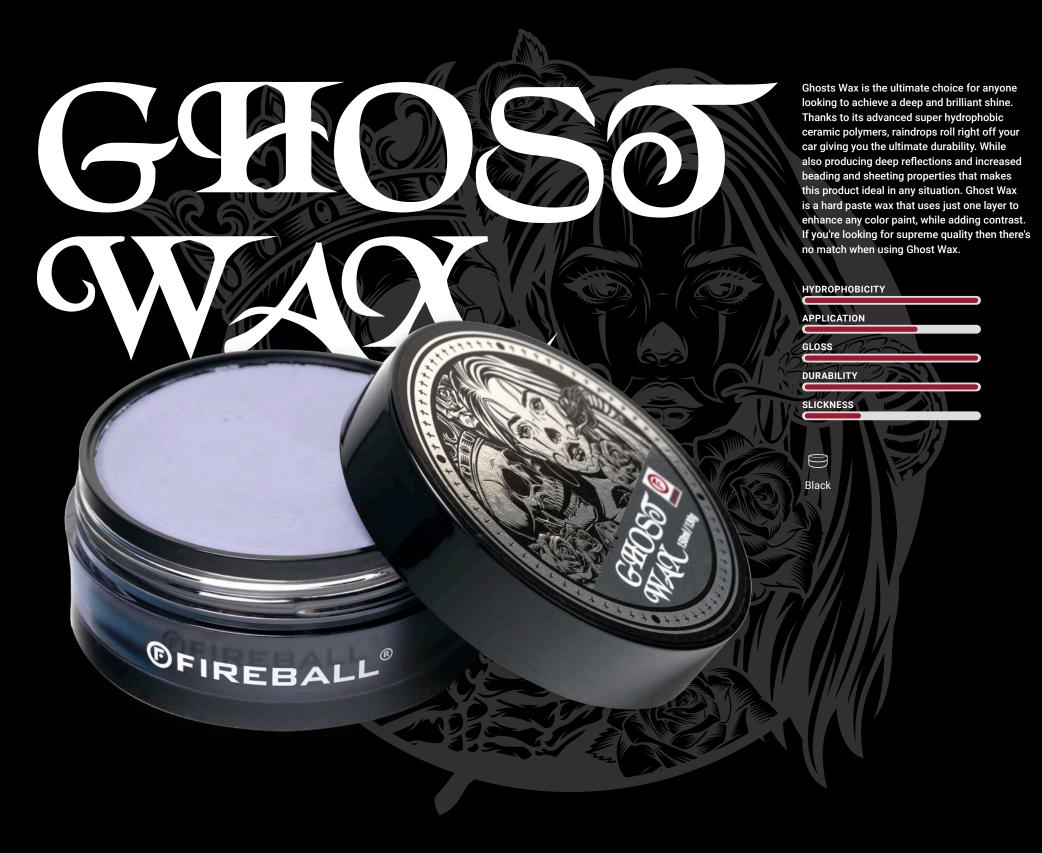

# **LUXURY CAR WAX**

Fireball Show Car Waxes are hand – crafted for enthusiasts that demand perfection. The luxury paste wax protects your vehicle against elements caused from daily driving; such as water spots, stains, contamination, and uv solar rays. Fireball Waxes are infused with silicon dioxide (SiO<sub>2</sub>) technology that enhance the shine, gloss and color depth of your vehicle.

Fireball Waxes are developed with the world's highest quality paste wax. Our extremely easy—to—use wax creates the ultimate application experience. Show car waxes can be applied to all vehicles; old and new to create a durable layer of protection. The perfect selection for any luxury and exotic vehicles that demand the highest quality for brilliant shine and slickness with durable protection.

#### **BLACK EDITION**

Black Edition Waxes come in 150ml premium black containers. Wax applicator included in box.

#### INCLUDES:

Alien Blood
Brazil
Butter
Candy Sherbet
Cherry Blossom
Fusion
Ghost
Graphene
Milk Cream
Sexy Lady