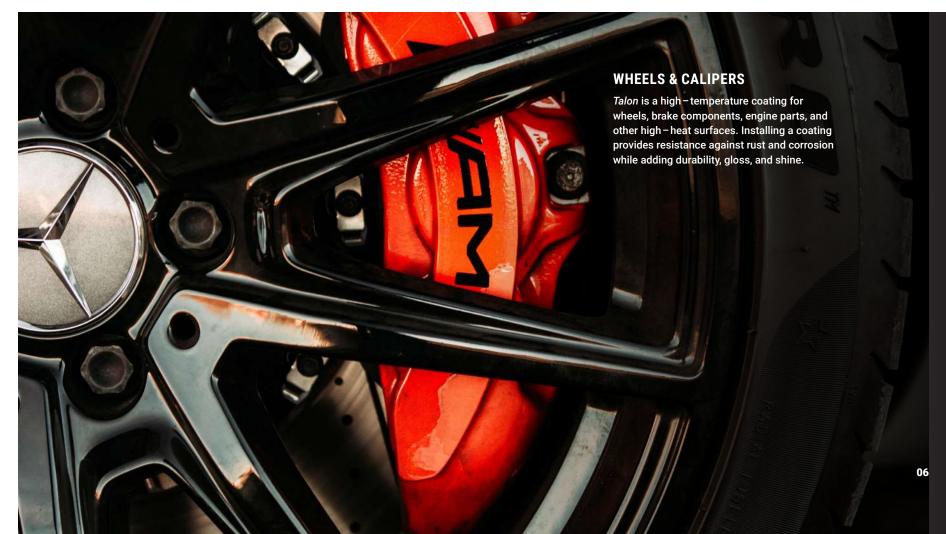

# HIGH TEMPERATURE COATING

#### 1-YEAR TALON

Our specialized high temperature coating, used to coat wheels, brake components, engine parts, exhaust tips, brake calipers in racing cars, in addition to unpainted plastic panels and trims.