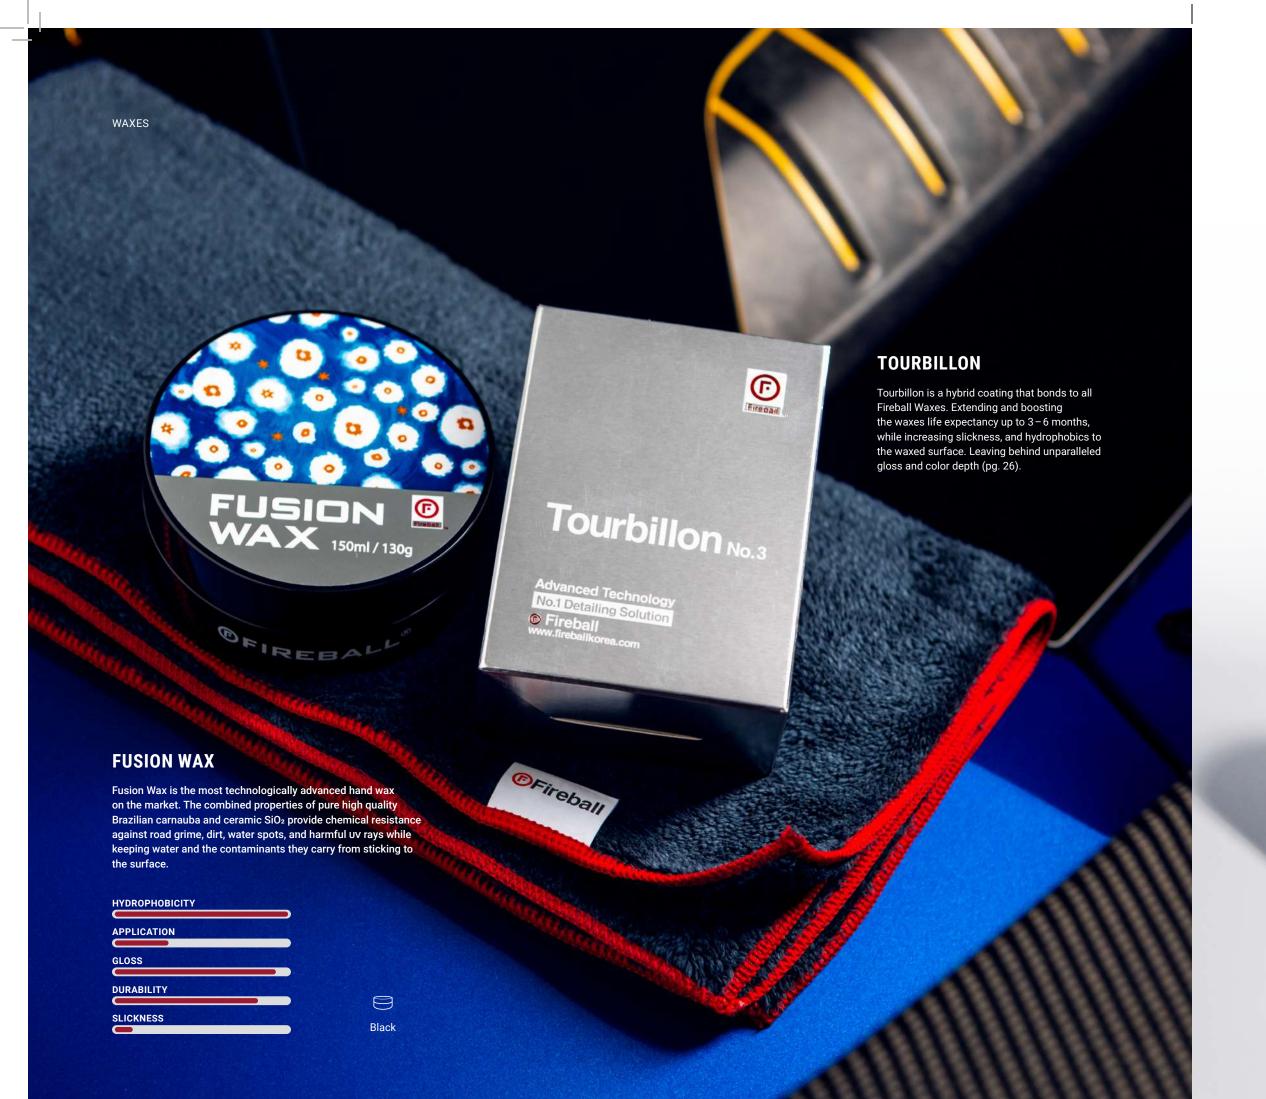

Ceramic Sealants come in multiple sizes. Ranging from 30ml-20l. Sizes may vary.

\*250ml

500ml

500ml

30ml

Extreme gloss & slickness

both the color and the gloss.

Fireball's Tourbillon is a booster for

Fireball's paste waxes that extends the durability of slickness and hydrophobics

on the paint (3-6 months). This durable

layer of surface protection will enhance

**TOURBILLON** 

Works on Fireball ceramic coatings with wax on top