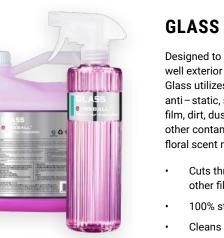

#### **GLASS CLEANER**

Designed to work on both interior surfaces, as well exterior surfaces without causing damage. Glass utilizes powerful cleaning agents with an anti – static, streak – free formula for removing film, dirt, dust, grease, fingerprints, grime, and other contaminants. The added boost of fresh floral scent makes for a pleasant experience.

- Cuts through dirt, dust, grease, grime & other film contaminants
- 100% streak free surface
- Cleans & lubricates the surface
- Suitable for all surfaces including tinted windows & electronic screens