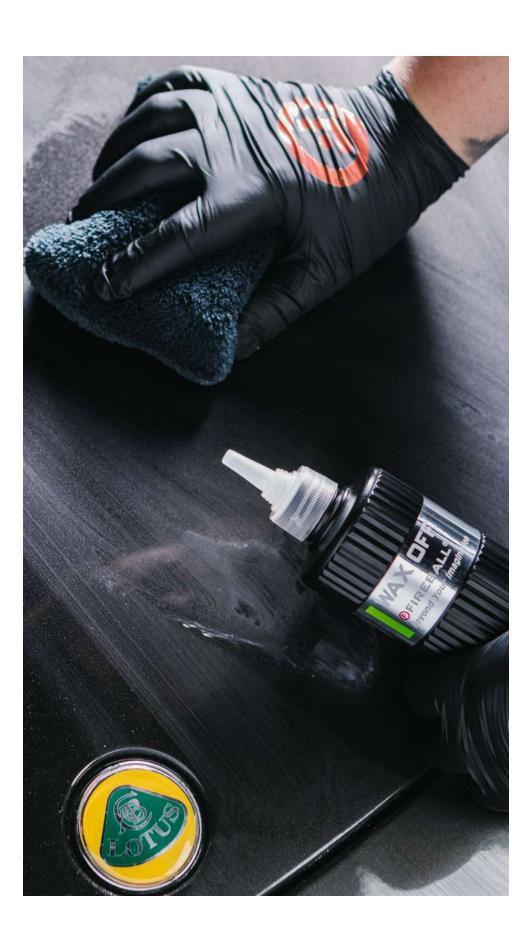

#### **WAX OFF**

Wax Off has been proven time after time as a one - step solution in creating an unprotected finish. The unique formula includes nano particles designed for removing contaminants without damaging the underlying surface.

- Cleanses paint or glass surface prior to adding a wax or ceramic coating
- Removes old ceramic coatings, sealants, waxes
- Removes coating high spots, paint oxidation & more

COATING PREP