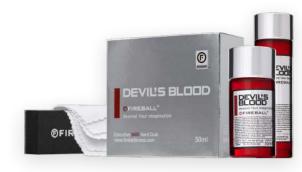

#### 3-YEAR **DEVIL'S BLOOD**

A revolutionary coating that uses an innovative hybrid nano structure that creates a super high gloss, and dense coating with advances in various attributes and protects the paint from the most brutal of elements

| HARDNESS       |      |       |
|----------------|------|-------|
| GLOSS          |      |       |
| RESISTANCE     |      |       |
| HYDROPHOBICITY | 50ml | 100ml |