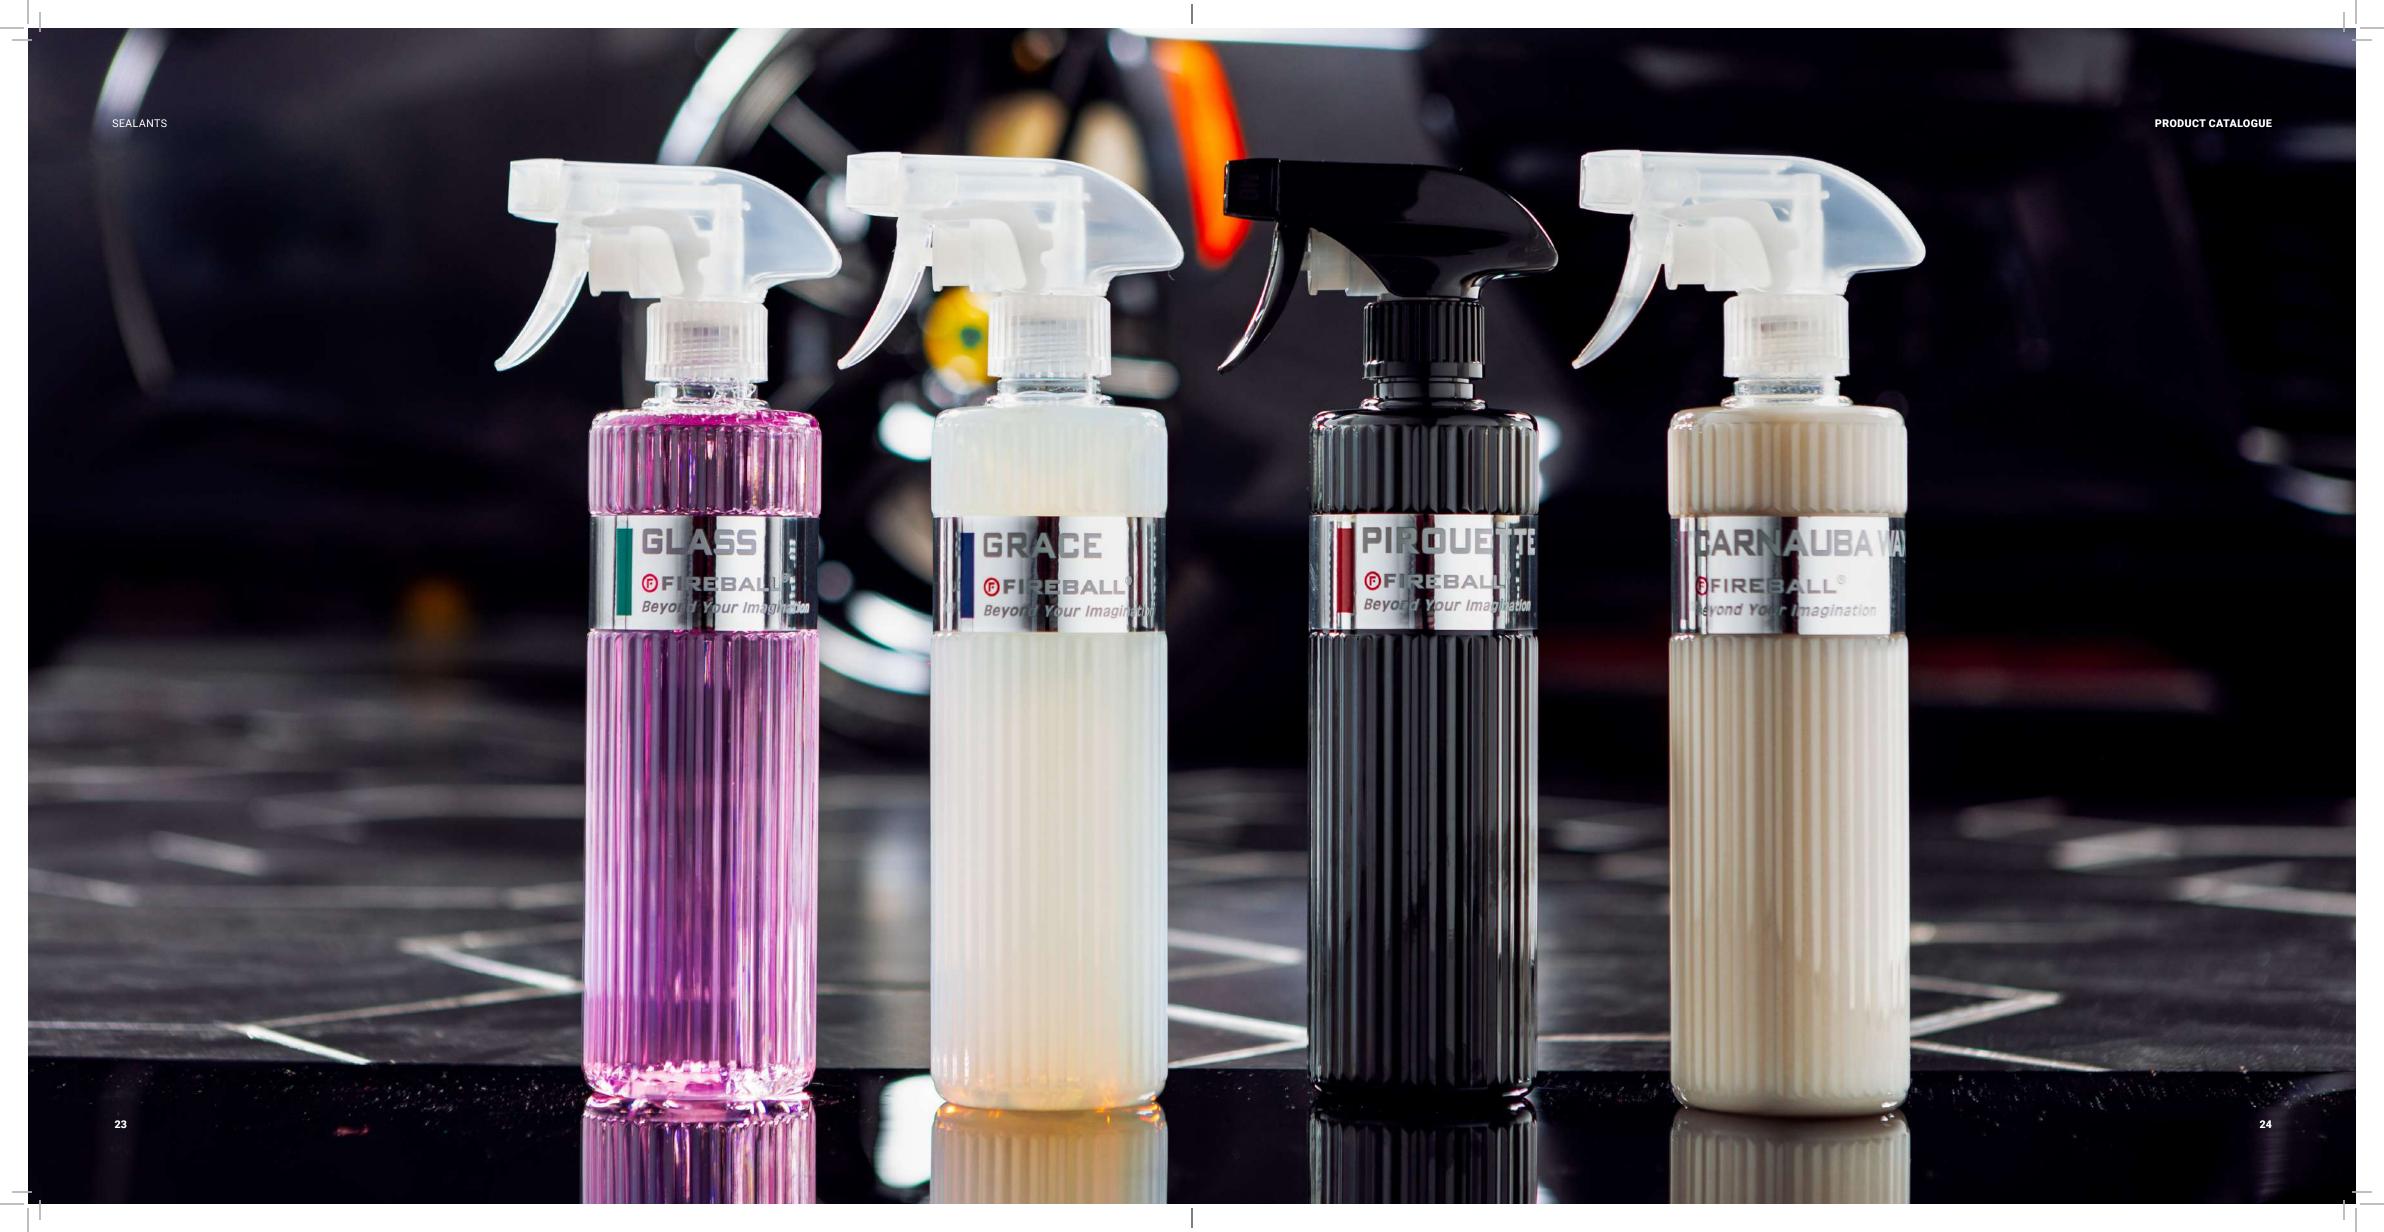

SEALANTS PRODUCT CATALOGUE

## **CERAMIC SEALANTS**

Fireball's high quality ceramic sealants protect exterior surfaces from harsh environmental elements while enhancing surface clarity. Each sealant product offers unique characteristics.

Our most budget – friendly sealant, Easy Coat, is also the most user – friendly. Delivering outstanding results with minimal effort. Carnauba's quick detailer formula gives surfaces a glowing effect. Pirouette provides increased surface protection from harmful elements with a smooth, glass - like finish and is the recommended product of choice for maintenance on ceramic coated vehicles. Grace supplies the perfect combination of sealant features by uniting increased slickness and hydrophobic properties; with easy – to – use applications and quick detailing capabilities. Nano Coat And Extreme Nano Coat offer a comparable installation; extreme Nano Coat offering a slight increase in performance and protective features.

Ceramic Sealants come in multiple sizes. Ranging from 30ml-20l. Sizes may vary.

\*250ml

500ml

500ml

30ml

Extreme gloss & slickness

both the color and the gloss.

Fireball's Tourbillon is a booster for