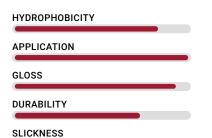

#### **BUTTER WAX**

Butter Wax is a soft wax designed to enhance user experience. The simple wipe on, wipe off formula smells amazing and shortens work time while producing a streak – free shine within minutes. Thanks to its carefully selected ingredients Butter Wax provides the best super hydrophobic properties with the deepest wettest look imaginable. In a matter of a few simple steps, this buttery soft wax makes it fun for anyone who wants their car looking like new again without all those complicated techniques often needed when using traditional waxes.

HYDROPHOBICITY APPLICATION GLOSS DURABILITY SLICKNESS