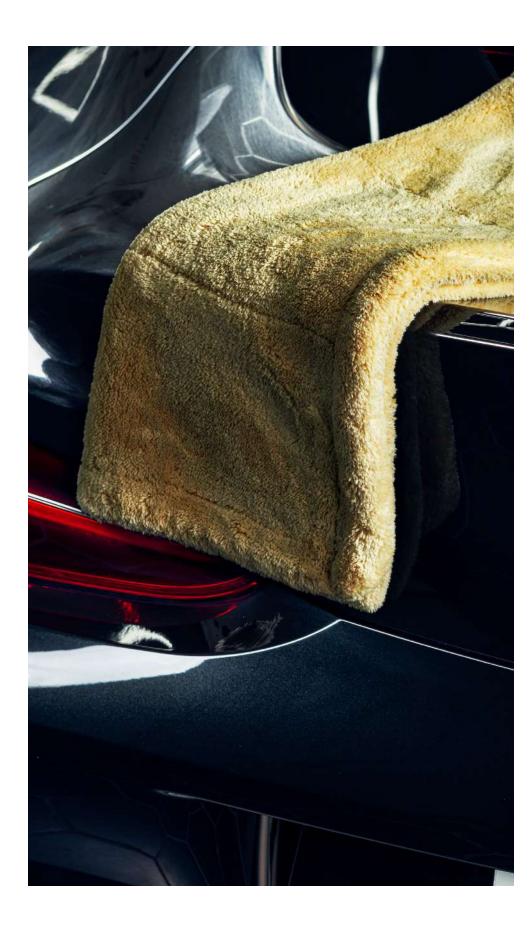

# **TOWELS**

As car enthusiasts know, all towels are not created equally. Fireball towels are customized to fit the necessities of car aficionados by offering a wide array of grades for various needs.

Fireball's towels are made with all surface types in mind — including ceramic coated surfaces. Our Jet Towel was created to prevent scratching and streaking on delicate surfaces by pulling dirt and grime away. The Twist Drying Towel is super absorbent. Made with a 70/30 blend that outperforms any other towel on the market, while leaving a streak—free shine. The Pin Twist Towel is equivalent of the Twist Drying Towel in a lightweight model with increased durability. There is no better option for removing waxes and sealants than our versatile Teddy Bear Towel. The Black Fox All Purpose Towel is the most versatile, with uses varying from surface protection applications, wax removal, glass cleaning, and everything in between.

The Fireball towel experience includes the ability to remove spray sealants and waxes without the risk of damage, while leaving behind the perfect finish. Drying vehicles and windows become a simple task with our specially crafted towels that also prevent defects and damage to surface coatings.