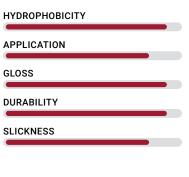

quare







Cherry Blossom is a hybrid blend of carnauba and gives off a deep aroma of fresh cherry blossoms. The unique formula absorbs into the paintwork which creates a smooth surface, leaving no microscopic pores untouched. Cherry Blossom adds the perfect blend of a warm glow and sparkling shine while restoring the clarity to any color of paintwork. Whether you're a professional detailer or just enjoy making your car look its best, it's hard to go wrong with the rich shine that comes from Cherry Blossom Wax.





#### **SEXY LADY**

Sexy Lady Wax is our best in - class gloss hand poured carnauba wax. Thanks to the innovative combination of unique raw materials and the high content of Carnauba, it protects the surface and gives it excellent hydrophobic properties and a perfect shine.





Black



#### **BRAZIL**

Brazil Wax adds a deep, glossy finish. This premium wax is handcrafted with 40% pure T1 Carnauba, and guarantees a stunning shine that will last. The easy application makes it simple to get that perfect look, & the intense water repellency keeps your car looking it's best for up to 3 months.







The Limited Edition wax set comes in a premium box with a magnetic lid. Included inside is a scoop for application, applicators, and five of our most popular hand – paste waxes.

#### **SPECIAL EDITION WAX KIT**

Our premium handcrafted, hand paste wax sample kit is an excellent way to enhance your vehicle's paint while providing maximum protection with multiple options to choose from. At the core of our formulas are our ultra hydrophobic hand crafted waxes that are