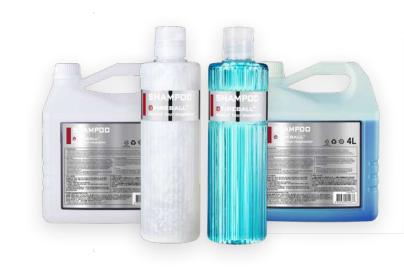

# **WASHING**

Fireball offers a wide selection of highly concentrated pH balanced shampoos that provide customized solutions for multiple applications. Our specially formulated products get vehicles show – room ready with quality results in cleaning and maintaining surface protection.

With our shampoos, you are never paying for water in a bottle. All Fireball shampoo formulas are highly concentrated and extremely sudsy to provide the best results.

Unlike most shampoos on the market, our wash bucket formulas are created with highly concentrated levels to provide the best dilution ratios for the user. Fireball "Foam" products are specialized to offer the best experience and results with the use of our Blizzard

Shampoos come in 50ml, 500ml, & 4L containers. Sizes may vary

#### **SHAMPOO (PEARL & TROPICAL)**

Our shampoos are carefully formulated to clean thoroughly, leaving your surfaces clean and smooth. Shampoo utilizes modern technology to make your washing experience easy. Intelligent pH balanced surfactants break down dirt and grime gently with ease without disrupting the sealant or coating's natural properties. Fireball Shampoo's all new formula delivers a highly concentrated 1:1000 ratio.

#### **HYDRO SHAMPOO**

Hydro Shampoo combines an automotive shampoo with full nanotechnology protection, providing extreme hydrophobicity, slickness and gloss. Safely washes all exterior surfaces of your vehicle while leaving behind an ultra slick, dedicated layer of protection. This unique formula gently removes contaminants from the vehicle without damaging paintwork. Hydro Shampoo can be used as a stand - alone protection for a vehicle or also as an added top layer for vehicles with existing ceramic coatings, waxes, or sealants. Cut down on time, increase shine, and add protection in one easy step.