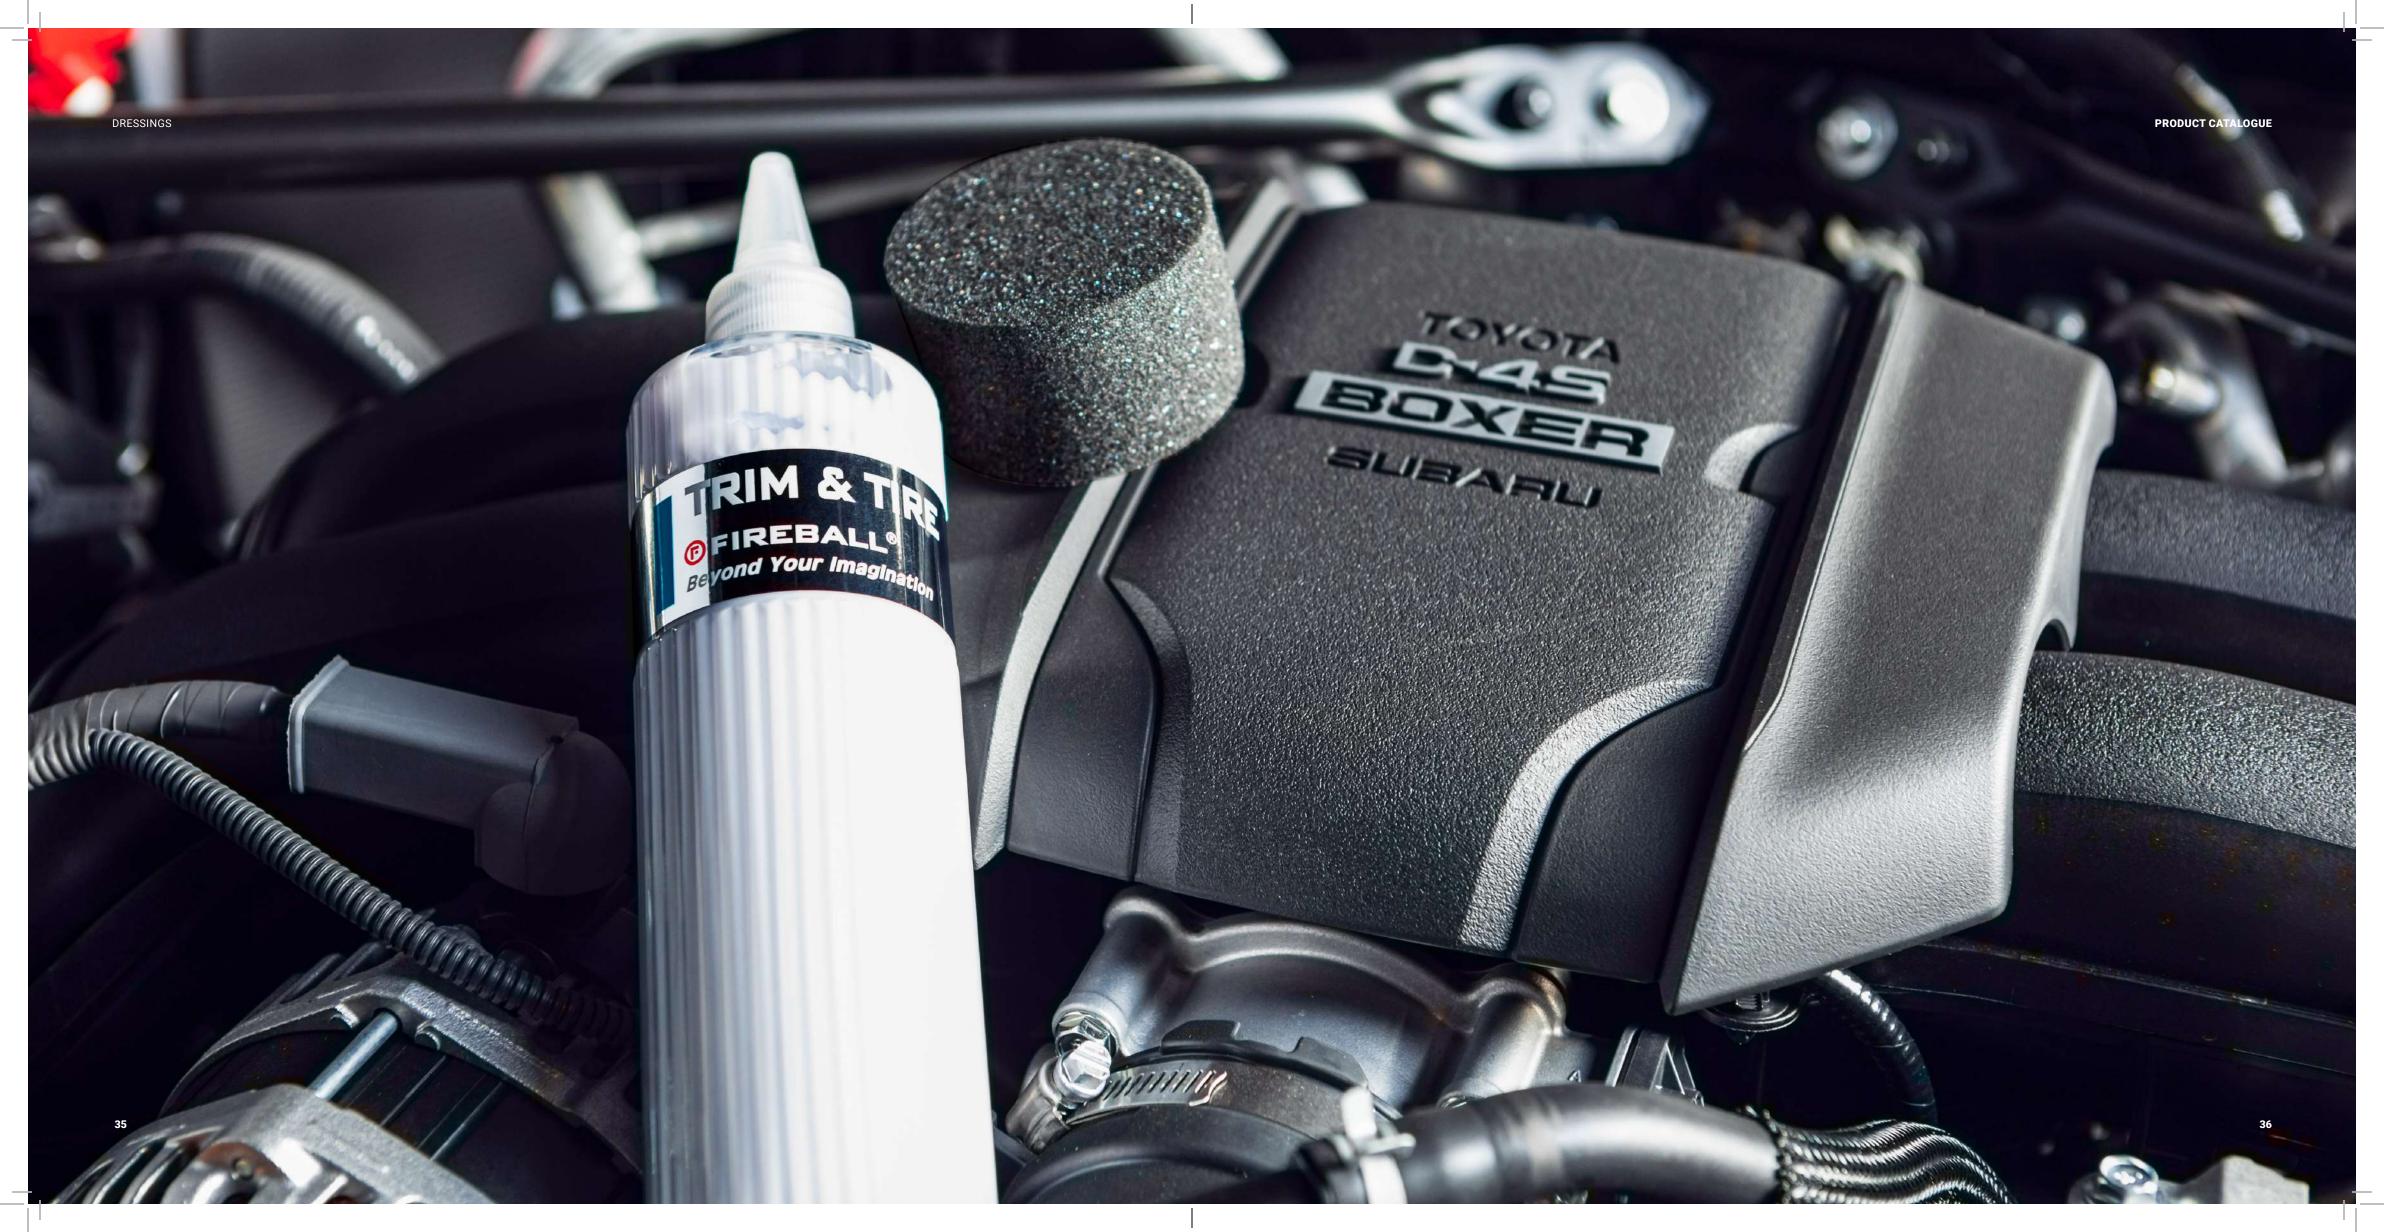

## **TRIM & TIRE**

This coating restores and protects plastic, vinyl, exterior trim, dash-boards, and rubber surfaces. Its uv properties protect the surface from cracking, fading, or discoloration while bringing the original color back to life. Its self leveling properties provide a sleek, satin finish that repels dirt, debris, and water. Trim & Tire works extremely well on smooth and textured plastic exterior surfaces. It can also be used on engine compartments, interior plastics, and more.

- Quick & easy interior protection for dashboards, door panels, & more
- Lasts 2-3 months on interior surfaces