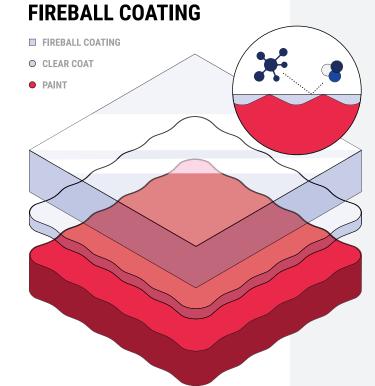

## **CERAMIC COATING BREAKDOWN**

When viewed microscopically, car paint is neither smooth nor flat. It is an irregular surface filled with pores and inconsistencies. Installing a ceramic coating provides an additional barrier of paint protection, by using microscopic SiO2 Nano particles to fill in the discrepancies and overlay the surface with a smooth, glass - like surface. Once the coating bonds to the surface - the coating goes from a liquid to a solid - state, creating a hard shell layer. As the ceramic coating cures it becomes more durable and enhances the overall gloss levels of the vehicle. This layer now protects the underlying surface from minor scratching, etching, and uv fading. The ceramic coating also works as a repellent; repelling water, dirt, dust, debris and chemical fall out, ensuring the surface stays clean longer.

Unlike any other ceramic coating on the market, Fireball coatings undergo a series of chemical reactions after application. We call this chemical reaction, synthesis hard-shell technology. To put it simply, the coating first bonds to the surface being coated - then, after being wiped down by the installer, the coating self levels, and has a final chemical reaction to hard – shell the coating from a liquid to a solid - state. This results in higher gloss, better surface integrity, increased hydrophobic properties, more durability, and minimal shrinkage.

layer of protection. SILICA (QUARTZ): SiO<sub>2</sub>, is a chemical compound that appears naturally in several crystalline forms. Silica is one of the most complex and

SILICON DIOXIDE (SIO<sub>2</sub>)

Fireball Delivers the latest in ceramic coating technology. Our highly advanced silicon dioxide

(SiO<sub>2</sub>) coatings bonds with the surface on a

molecular level, creating an extremely durable

# TITANIUM OXIDE (TIO<sub>2</sub>)

most abundant families of materials.

TiO<sub>2</sub> is typically thought of as being chemically inert, meaning it is less likely to react with other chemicals. The benefits of titanium dioxide are vast; it can be found in various products, including sunscreen and paint. Protecting from harmful uv rays while also preventing degradation to plastics. This means that TiO2 keeps your beautiful new car looking like new, longer.