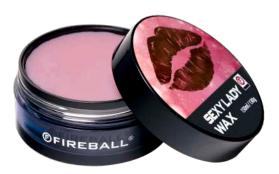

#### **SEXY LADY**

Sexy Lady Wax is our best in - class gloss hand poured carnauba wax. Thanks to the innovative combination of unique raw materials and the high content of Carnauba, it protects the surface and gives it excellent hydrophobic properties and a perfect shine.