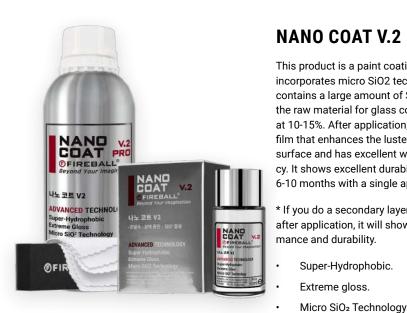

- · Super-Hydrophobic.
- Slick Appearance.
- Extreme gloss.

This product is a paint coating agent that incorporates micro SiO2 technology. It contains a large amount of SiO2, which is the raw material for glass coating agents, at 10-15%. After application, it forms a thin film that enhances the luster of the car surface and has excellent water repellency. It shows excellent durability for up to 6-10 months with a single application.

\* If you do a secondary layering a week after application, it will show better performance and durability.

- Super-Hydrophobic.
- Extreme gloss.
- Micro SiO<sub>2</sub> Technology.