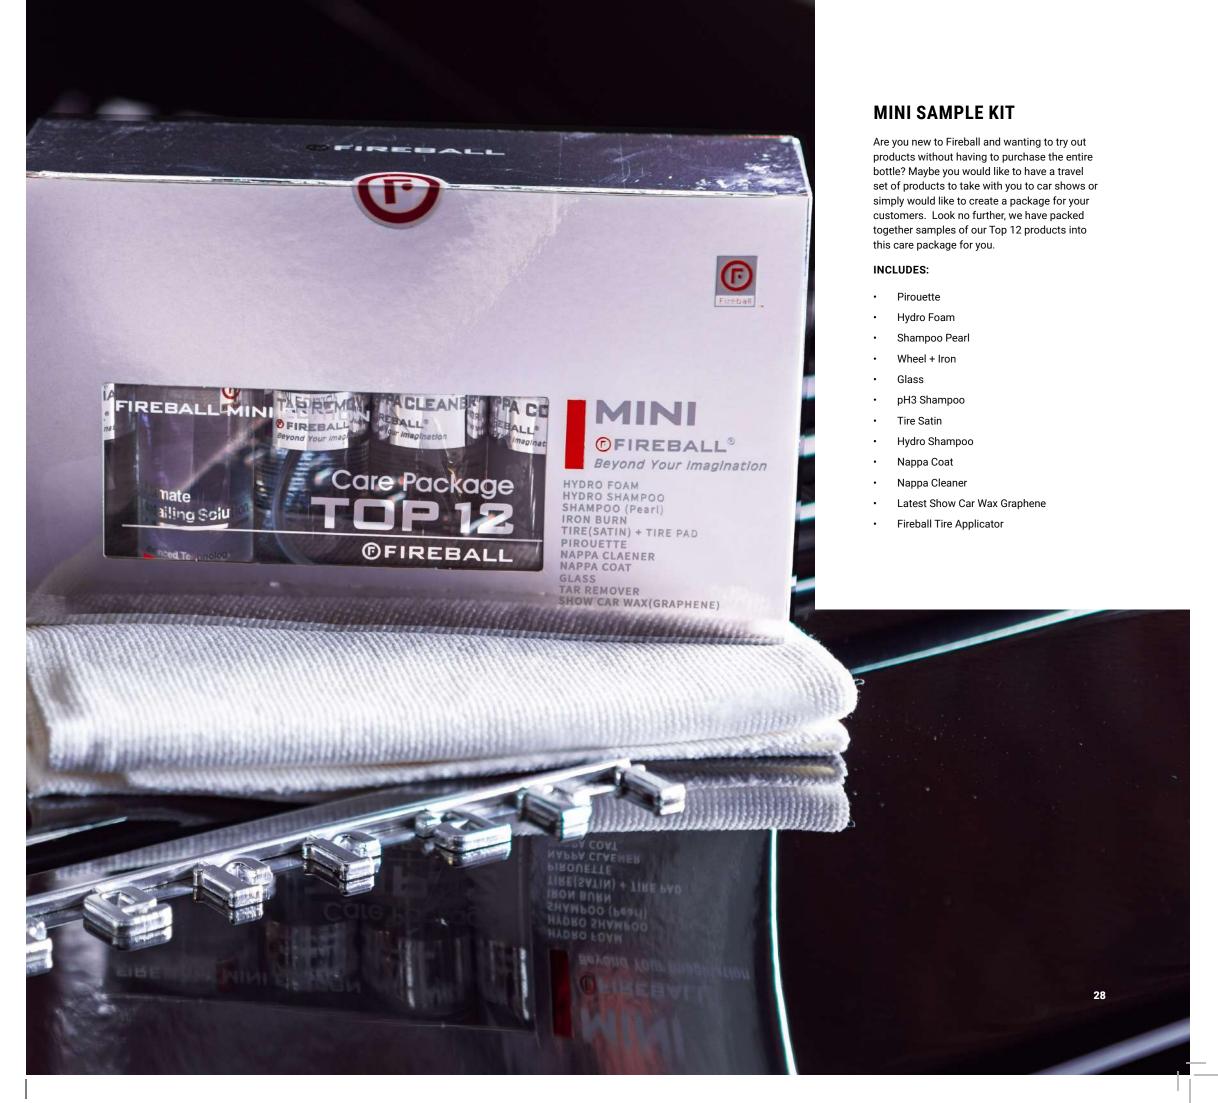

# HIGH TEMPERATURE COATING

#### 1-YEAR TALON

Our specialized high temperature coating, used to coat wheels, brake components, engine parts, exhaust tips, brake calipers in racing cars, in addition to unpainted plastic panels and trims.

| HARDNESS       |  |
|----------------|--|
| GLOSS          |  |
| RESISTANCE     |  |
| HYDROPHOBICITY |  |

| 50ml | 100ml |
|------|-------|

# HYDROPHOBIC TOPPER

## 1-YEAR **TYPHOON**

Our Super Hydrophobic coating topper. This coating can be applied as a topper onto any paintwork coating to give a super slick and outstanding water repellent finish. Mainly used in areas with high rainfall and/or dirty water areas.

| HARDNESS       |  |
|----------------|--|
| GLOSS          |  |
| RESISTANCE     |  |
| HYDROPHOBICITY |  |

50ml

Dedicated Glass Coating coming early 2023

# AEGIS FIREBALL' Brood Your Imagination

#### 2 - YEAR **AEGIS**

Aegis is an exceptional all – round coating with amazing versatility that can be used on exterior and interior surfaces. Aegis contains over  $60\%~SiO_2~\&~Si$ , and titanium which is unseen in the industry for most coatings at this level.

| ARDNESS       | • |      |       |
|---------------|---|------|-------|
| LOSS          |   |      |       |
| ESISTANCE     |   |      | H     |
| YDROPHOBICITY | ) | 50ml | 100ml |
|               |   |      |       |

#### 3-YEAR **DEVIL'S BLOOD**

A revolutionary coating that uses an innovative hybrid nano structure that creates a super high gloss, and dense coating with advances in various attributes and protects the paint from the most brutal of elements

| HARDNESS       |      |       |
|----------------|------|-------|
| GLOSS          |      |       |
| RESISTANCE     |      |       |
| HYDROPHOBICITY | 50ml | 100ml |

# **BEST VALUE**

#### 5-YEAR **SILLA**

Our highest corrosion resistant ceramic coating. Specializing in assurance against harmful contaminants; from a proven formula pushing boundaries that provides excellent chemical resistance against salt, rust, and grime.

| inst salt, rust, and grime | €. |     |
|----------------------------|----|-----|
| RDNESS                     |    |     |
| ss                         |    |     |
| ISTANCE                    |    |     |
| PROPHOBICITY               |    | 50r |
|                            |    | 301 |

07

# BEST **SELLER**

#### **BUTTERFLY**

Our most popular single layer coating. It's innovative formula continues to push forward with high quality results that deliver in all types of weather conditions.

| ARDNESS       |  |
|---------------|--|
| LOSS          |  |
| ESISTANCE     |  |
| YDROPHOBICITY |  |
|               |  |

| F0 I | 4.0 |
|------|-----|

# 50ml 100ml

# **IMPROVED GRAPHENE** BUTTERFLY

#### **BUTTERFLY GRAPHENE**

With a formula that is derived from the original Butterfly Coating using the best attributes and infusing graphene oxides along with graphene oils; BFG is a over 80% solids coating. It provides greater than 9H hardness to protect your vehicle.

| ARDNESS       |  |
|---------------|--|
| LOSS          |  |
| ESISTANCE     |  |
| YDROPHOBICITY |  |

# THE WORLDS

# MOST ADVANCED CERAMIC COATING

DUAL LAYER COATING

#### 10 - YEAR **DOK DO**

Our state – of – the – art flagship coating suited exclusively to the most skilled, hand picked installers in the world. This coating exceeds 9H hardness and leads the industry in the highest amount of SiO<sub>2</sub>. Dok Do consists of a super hard base coat, topped with a hard chemical resistant & glossy top coat. Dok Do is for prestigious vehicles where no compromise is requested by a customer.

| HARDNESS       |
|----------------|
|                |
| GLOSS          |
|                |
| RESISTANCE     |
|                |
| HYDROPHOBICITY |
|                |

MAINTENANCE PRODUCT CATALOGUE