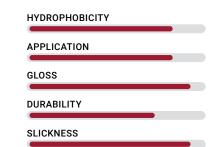

#### **MILK CREAM**

Milk Cream is the perfect choice for anyone looking for an easy-to-apply car wax that will give their ride a smooth, shiny finish—thanks to its advanced silicon dioxide technology. The ultra smooth, soft touch feel and silky creamy finish, makes this the perfect way to give your car the showroom look it deserves.