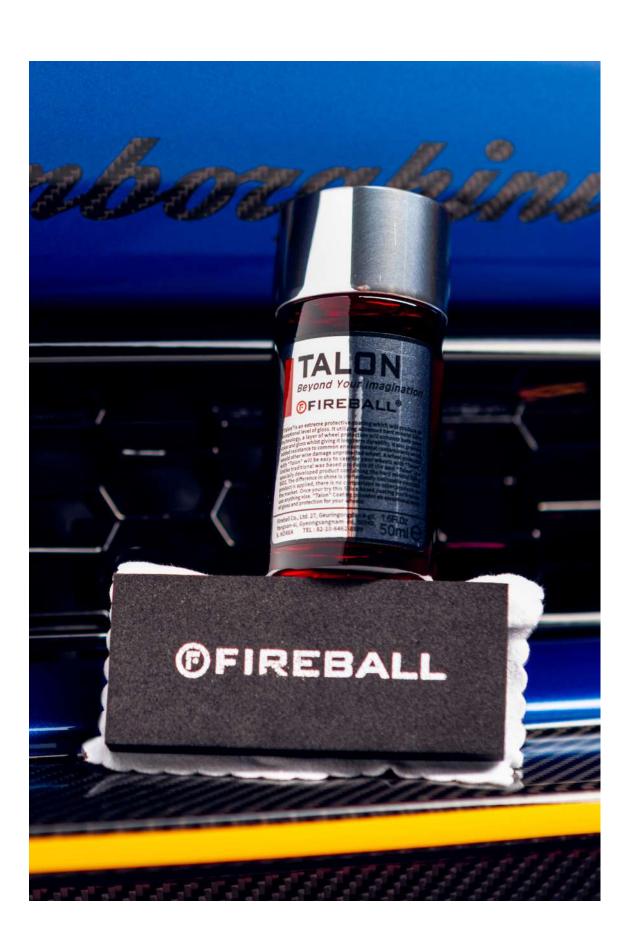

#### 1-YEAR TALON

Our specialized high temperature coating, used to coat wheels, brake components, engine parts, exhaust tips, brake calipers in racing cars, in addition to unpainted plastic panels and trims.

Ceramic Coatings come in 50ml & 100ml glass bottles. Sizes may vary.