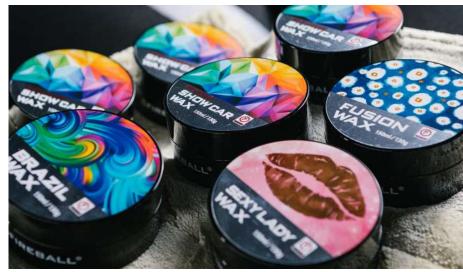

#### **BLACK EDITION**

Black Edition Waxes come in 150ml premium black containers. Wax applicator included in box.

#### INCLUDES:

Alien Blood
Brazil
Butter
Candy Sherbet
Cherry Blossom
Fusion
Ghost
Graphene
Milk Cream
Sexy Lady

#### **ALIEN'S BLOOD**

Our handcrafted wax is up to 32% Pure T1 Carnauba, which creates hydrophobic properties and increases color saturation to any colored vehicle. Aliens Blood can be used as a stand alone product or as a topper for any Fireball Coating. With ease of application, Alien's Blood gives up to 3 months of protection.

#### **CANDY SHERBET**

Our hand poured Candy Sherbet contains T1 Carnauba based wax that provides a vivid luster, car show - stopping shine, and increased color depth that'll last up to 3 months. This wax adds a darker impression to dark color cars and color saturation to bright color cars.

#### GRAPHENE

HYDROPHOBICITY

APPLICATION

DURABILITY

SLICKNESS

GLOSS

Our Graphene infused Wax adds a deep, dark shine on your black paint job or a rich shade of color on lighter finishes. The graphene additives provide a water repellent, silk smooth finish, and heat resistance. Graphene Wax is the perfect way to achieve an unbeatable shine and stunning visual effects.

#### **SEXY LADY**

Sexy Lady Wax is our best in - class gloss hand poured carnauba wax. Thanks to the innovative combination of unique raw materials and the high content of Carnauba, it protects the surface and gives it excellent hydrophobic properties and a perfect shine.

#### **BRAZIL**

Brazil Wax adds a deep, glossy finish. This premium wax is handcrafted with 40% pure T1 Carnauba, and guarantees a stunning shine that will last. The easy application makes it simple to get that perfect look, & the intense water repellency keeps your car looking it's best for up to 3 months.