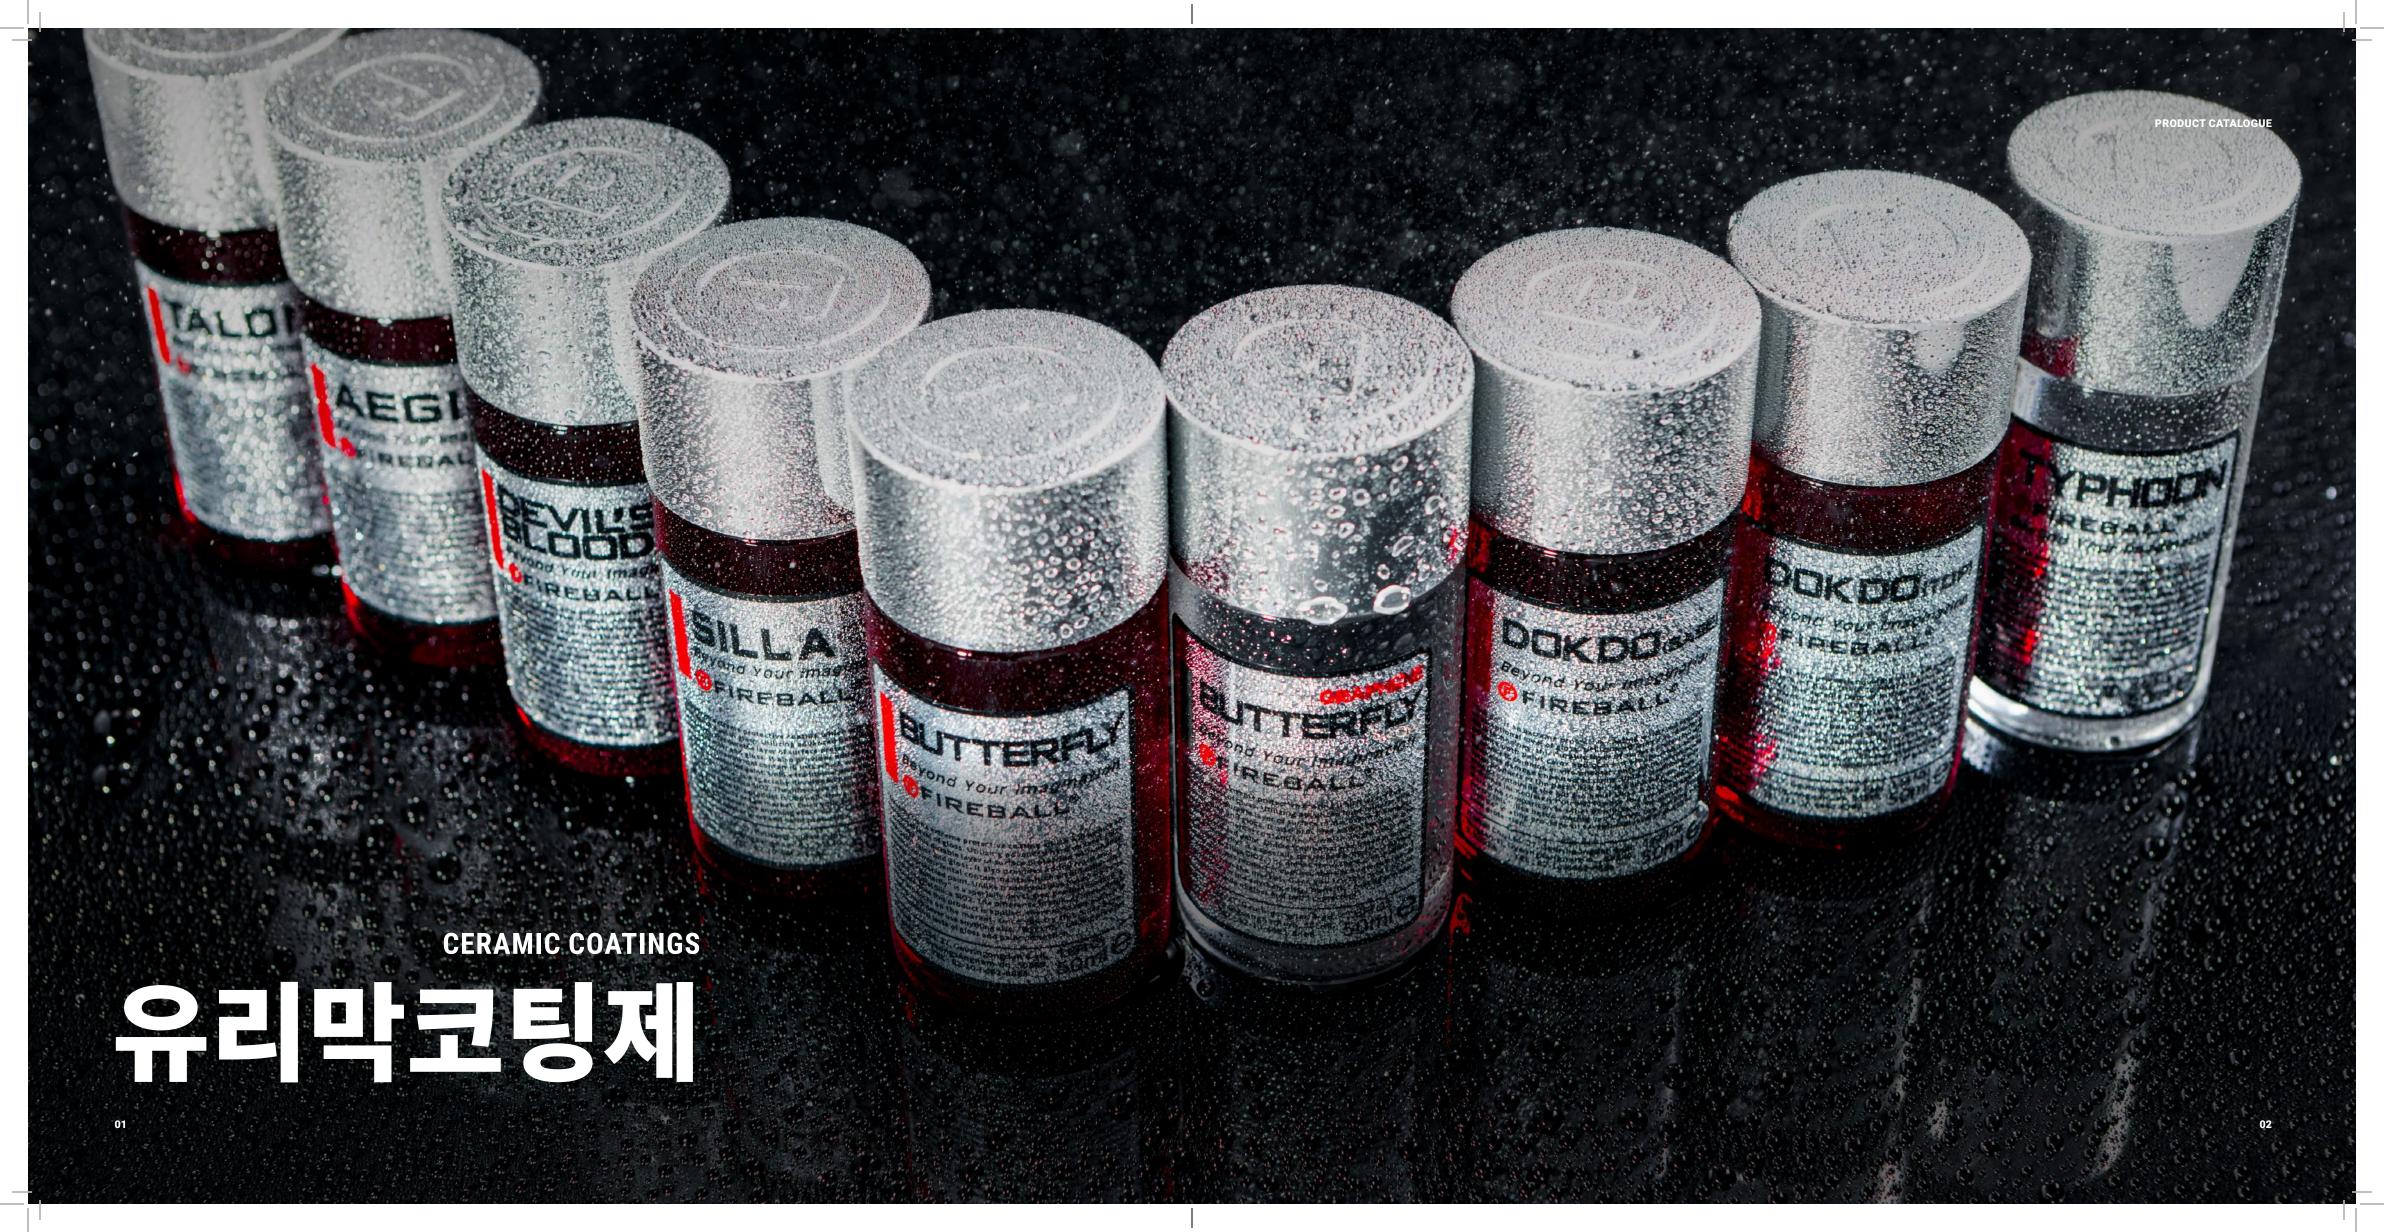

# FIREBALL COATINGS

Fireball Coatings have the highest concentration of ceramic SiO<sub>2</sub> content on the market – with a combination of up to six types of Si & SiO<sub>2</sub> raw materials. The Ceramic SiO<sub>2</sub> blends vary from one coating to another, providing distinct characteristics for each coating. These differences provide properties that excel in various environmental situations including chemical, abrasion, dirt, wet, and high temperature environments/applications.

Ceramic Coatings come in 50ml & 100ml glass bottles. Sizes may vary.