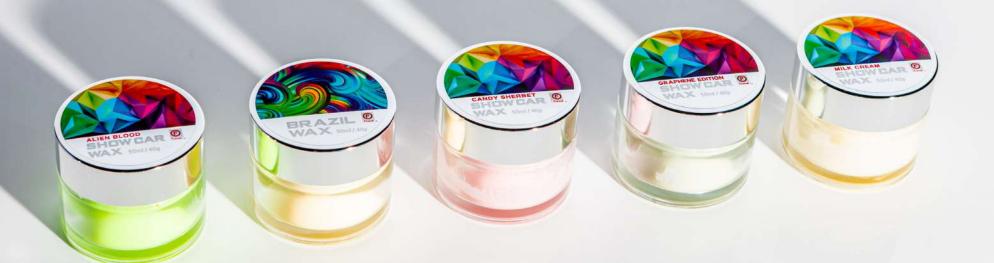

#### INCLUDES:

Alien Blood
Brazil
Butter
Candy Sherbet
Cherry Blossom
Fusion
Ghost
Graphene
Milk Cream
Sexy Lady

#### **ROUND ACRYLIC EDITION**

Round Acrylic Waxes are available in 100 & 200ml premium acrylic containers with a magnetic lid closure.

Wax Applicator included in box.

#### INCLUDES:

Alien Blood
Brazil
Candy Sherbet
Graphene
Milk Cream
Sexy Lady

Cherry Blossom

#### **SQUARE ACRYLIC EDITION**

Square Acrylic waxes are available in 200ml premium acrylic containers with a magnetic lid closure.

Wax Applicator included in box.

#### INCLUDES:

Alien Blood
Brazil
Candy Sherbet
Graphene
Milk Cream
Sexy Lady

Cherry Blossom

PRODUCT CATALOGUE WAXES