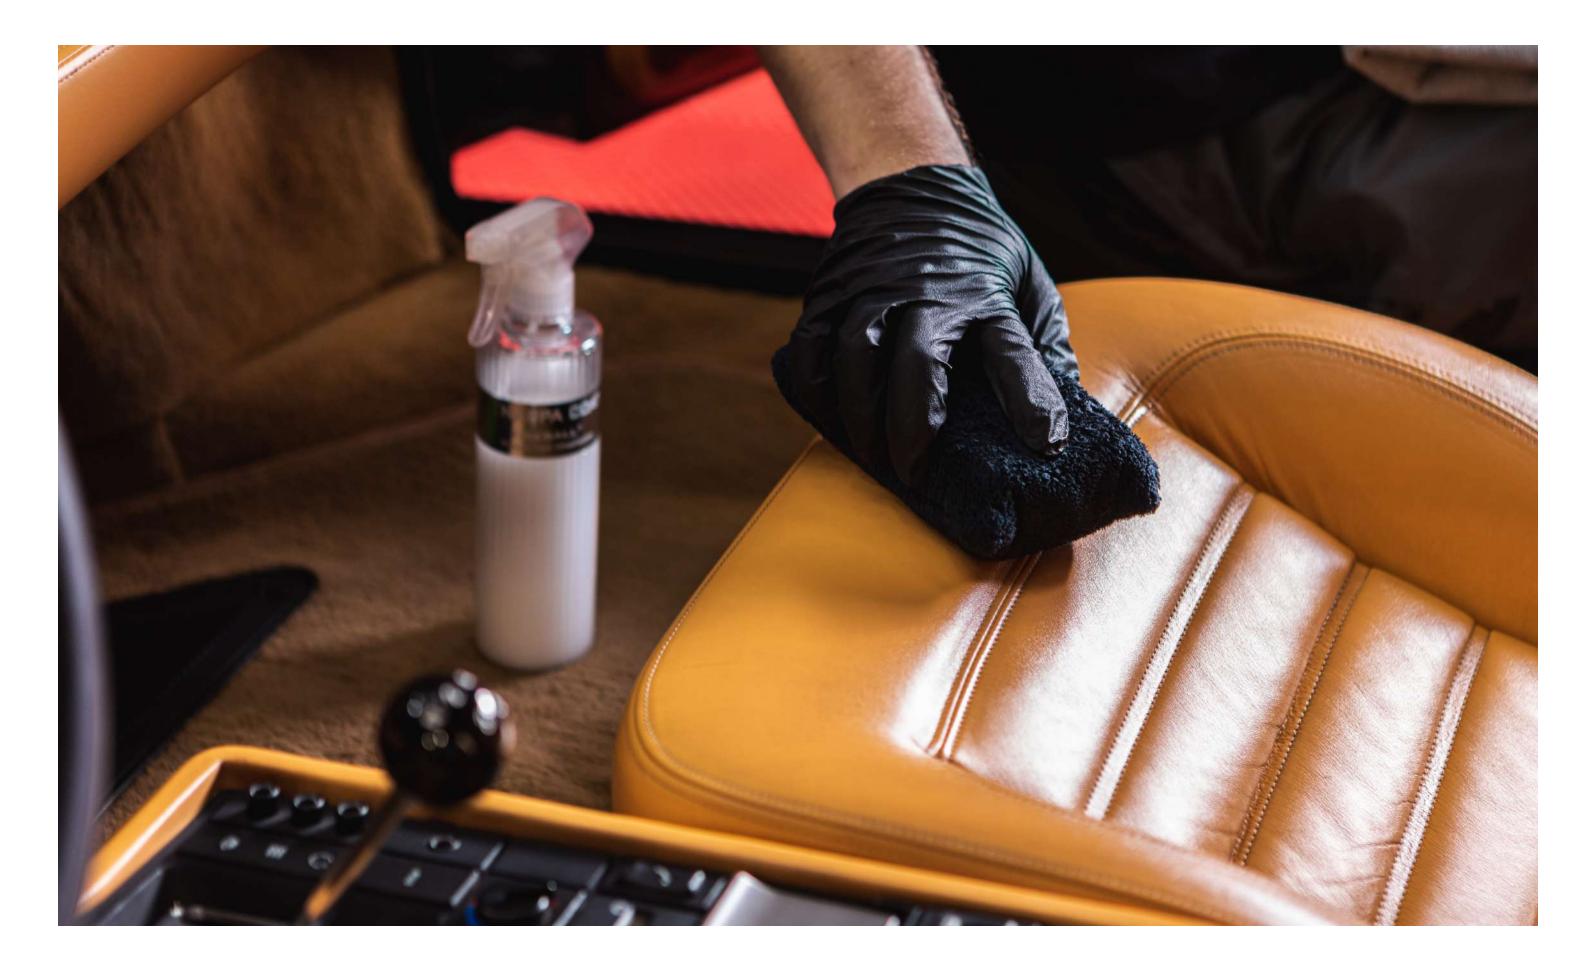

## NAPPA COAT

Nappa Coat is easily applied and leaves behind a sleek, soft—to—touch, non—greasy matte finish. The incredible Nappa Coat formula utilizes its silica-based SiO<sub>2</sub> polymer technology, uv blockers, and odor neutralizers to prevent anti-static and dust build up. It can be used on all interior surfaces including plastic, vinyl, leather, and fabrics.