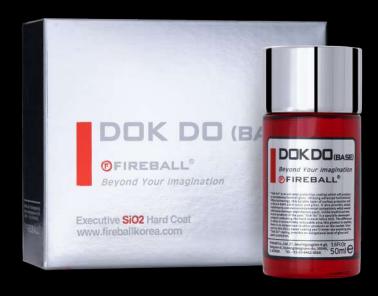

#### 10 - YEAR **DOK DO**

Our state – of – the – art flagship coating suited exclusively to the most skilled, hand picked installers in the world. This coating exceeds 9H hardness and leads the industry in the highest amount of SiO<sub>2</sub>. Dok Do consists of a super hard base coat, topped with a hard chemical resistant & glossy top coat. Dok Do is for prestigious vehicles where no compromise is requested by a customer.

| HARDNESS       |
|----------------|
|                |
| GLOSS          |
|                |
| RESISTANCE     |
|                |
| HYDROPHOBICITY |
|                |

MAINTENANCE PRODUCT CATALOGUE