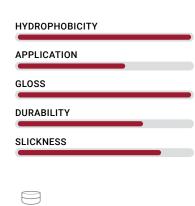

arity to any color of paintwork. Whether you're a professional detailer or just enjoy making your car look its best, it's hard to go wrong with the rich shine that comes from Cherry Blossom Wax.





#### **SEXY LADY**

Sexy Lady Wax is our best in - class gloss hand poured carnauba wax. Thanks to the innovative combination of unique raw materials and the high content of Carnauba, it protects the surface and gives it excellent hydrophobic properties and a perfect shine.





Black



#### **BRAZIL**

Brazil Wax adds a deep, glossy finish. This premium wax is handcrafted with 40% pure T1 Carnauba, and guarantees a stunning shine that will last. The easy application makes it simple to get that perfect look, & the intense water repellency keeps your car looking it's best for up to 3 months.







The Limited Edition wax set comes in a premium box with a magnetic lid. Included inside is a scoop for application, applicators, and five of our most popular hand – paste waxes.

#### **SPECIAL EDITION WAX KIT**

Our premium handcrafted, hand paste wax sample kit is an excellent way to enhance your vehicle's paint while providing maximum protection with multiple options to choose from. At the core of our formulas are our ultra hydrophobic hand crafted waxes that are poured individually and presented in our glass 50ml jars.

#### INCLUDES:

- Brazil Wax
- Alien Blood
- Candy Sherbet
- Milk Cream
- Graphene Edition

250ml of wax total.

A graphic is displayed on the box to ensure you choose the correct wax for the desired results that you are looking for.





SEALANTS PRODUCT CATALOGU