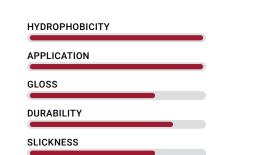

#### **BUTTER WAX**

Butter Wax is a soft wax designed to enhance user experience. The simple wipe on, wipe off formula smells amazing and shortens work time while producing a streak – free shine within minutes. Thanks to its carefully selected ingredients Butter Wax provides the best super hydrophobic properties with the deepest wettest look imaginable. In a matter of a few simple steps, this buttery soft wax makes it fun for anyone who wants their car looking like new again without all those complicated techniques often needed when using traditional waxes.

HYDROPHOBICITY APPLICATION GLOSS DURABILITY SLICKNESS